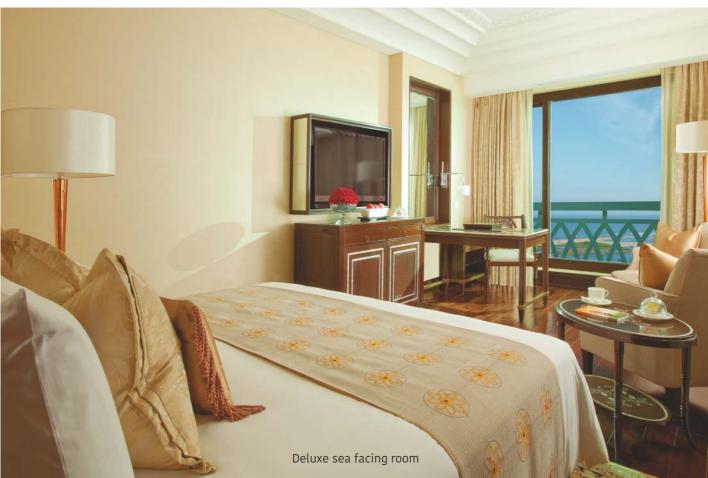

#### Accommodation

- Total No. of Suites & Rooms - 326
- 100 Deluxe City View Room
- 30 Deluxe Pool View Room
- 129 Deluxe Sea View Room
- 28 Royal Club Room
- 16 Executive Suite
- 13 Premier Suite
- 4 Royal Suite 1 Bedroom
- 4 Royal Suite 2 Bedroom
- 1 Chairman Suite
- 1 Presidential Suite

#### **Guestroom Amenities**

- Sony High Definition LCD television with Blu-ray player
- Internet protocol (IP) phone
- Broadband wireless high speed internet
- · Electronic safe
- Ergonomic mattress
- A gourmet corner with fine selection of spirits, soft beverages and snacks

- · Tea and coffee maker
- Luxury bathrooms with spa mood lighting and two phone lines
- Power supply: 110/220 volts