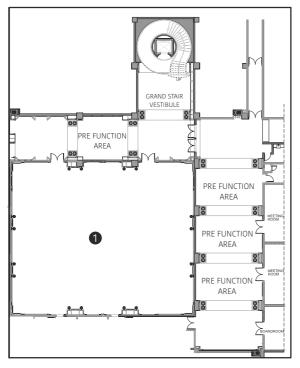

#### BANQUET & MEETING ROOM FLOOR PLAN

- 1 ROYAL BALLROOM
- 2 GRAND BALLROOM

| VENUE             | AREA<br>SQ. FT. | DIMENSIONS<br>L x W x H | THEATRE<br>STYLE | CLASS<br>ROOM | U-SHAPE | BOARD<br>ROOM | SIT DOWN<br>BUFFET | CLUSTER<br>STYLE | RECEPTION |
|-------------------|-----------------|-------------------------|------------------|---------------|---------|---------------|--------------------|------------------|-----------|
| Grand Ballroom    |                 | 142 x 97 x 20           | 1000             | 450           | 240     | 150           | 500                | 400              | 1200      |
| Pre Function Area | 3800            | 131 x 29 x 22           |                  |               |         |               |                    |                  |           |
| Royal Ballroom    | 6120            | 87 x 75 x 14            | 480              | 180           | 160     | 100           | 200                | 160              | 600       |
| Pre Function Area | 2415            | 115 x 21 x 15           |                  |               |         |               |                    |                  |           |
| Meeting Room 1    | 1092            | 26 x 24 x 16            | 70               | 45            | 25      | 24            | 50                 | 40               | 75        |
| Meeting Room 2    |                 | 26 x 24 x 16            | 70               | 45            | 25      | 24            | 50                 | 40               | 75        |
| Boardroom 1       | 798             | 19 x 42 x 16            |                  |               |         | 16            |                    |                  |           |
| Boardroom 2       | 293             | 14 x 21 x 8             |                  |               |         | 10            |                    |                  |           |
| Boardroom 3       | 218             | 13 x 17 x 8             |                  |               |         | 8             |                    |                  |           |
| Boardroom 4       | 167             | 14 x 12 x 8             |                  |               |         | 6             |                    |                  |           |
| Interview Room    | 150             | 14 x 11 x 8             |                  |               |         |               |                    |                  |           |