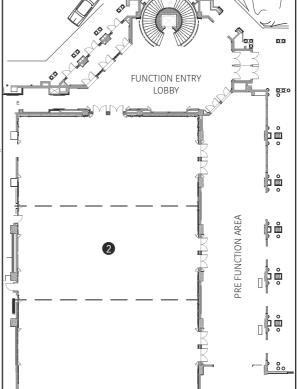

#### BANQUET & MEETING ROOM FLOOR PLAN

- 1 ROYAL BALLROOM
- 2 GRAND BALLROOM

| VENUE             | AREA<br>SQ. FT. | DIMENSIONS<br>L x W x H | THEATRE<br>STYLE | CLASS<br>ROOM | U-SHAPE | BOARD<br>ROOM | SIT DOWN<br>BUFFET | CLUSTER<br>STYLE | RECEPTION |
|-------------------|-----------------|-------------------------|------------------|---------------|---------|---------------|--------------------|------------------|-----------|
| Grand Ballroom    |                 | 142 x 97 x 20           | 1000             | 450           | 240     | 150           | 500                | 400              | 1200      |
| Pre Function Area | 3800            | 131 x 29 x 22           |                  |               |         |               |                    |                  |           |
| Royal Ballroom    | 6120            | 87 x 75 x 14            | 480              | 180           | 160     | 100           | 200                | 160              | 600       |
| Pre Function Area | 2415            | 115 x 21 x 15           |                  |               |         |               |                    |                  |           |
| Meeting Room 1    | 1092            | 26 x 24 x 16            | 70               | 45            | 25      | 24            | 50                 | 40               | 75        |
| Meeting Room 2    |                 | 26 x 24 x 16            | 70               | 45            | 25      | 24            | 50                 | 40               | 75        |
| Boardroom 1       | 798             | 19 x 42 x 16            |                  |               |         | 16            |                    |                  |           |
| Boardroom 2       | 293             | 14 x 21 x 8             |                  |               |         | 10            |                    |                  |           |
| Boardroom 3       | 218             | 13 x 17 x 8             |                  |               |         | 8             |                    |                  |           |
| Boardroom 4       | 167             | 14 x 12 x 8             |                  |               |         | 6             |                    |                  |           |
| Interview Room    | 150             | 14 x 11 x 8             |                  |               |         |               |                    |                  |           |