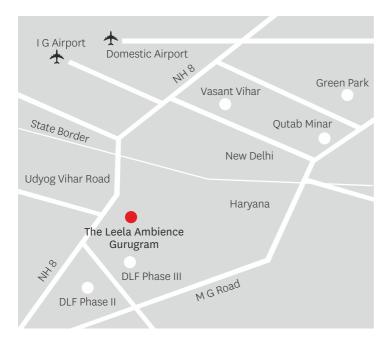

# **GURUGRAM-NCR**

## Places of interest

India Gate Rashtrapati Bhavan Qutab Minar Red Fort Jantar Mantar Kingdom of Dreams

The Leela Ambience
Gurugram is strategically
located at the
Delhi-Gurugram border,
with the capital city on one
side and Gurugram's
established business district
on the other.

#### **TRANSPORTATION**

International Airport, 5 km Domestic Airport, 7 km Delhi City Centre, 20 km Gurugram City Centre, 5 km