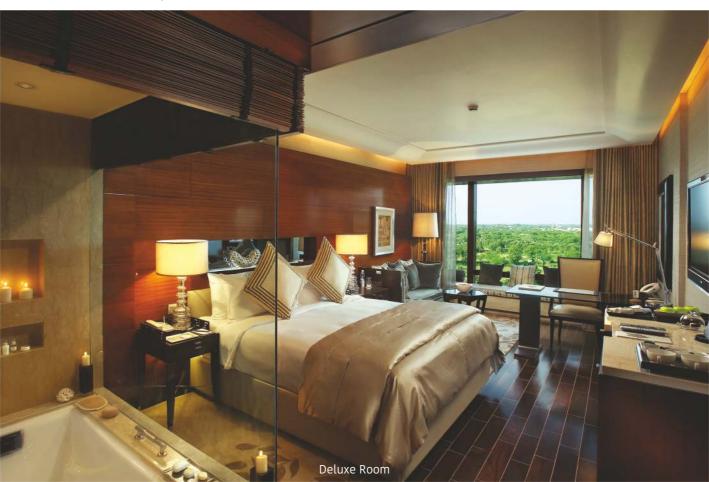

## Accommodation

- Total no. of suites and rooms -323
- 129 Deluxe rooms
- 75 Premier rooms
- 90 Royal Club
- 22 Executive suites
- 6 Panorama suites
- 1 Presidential suite

# **Guestroom Amenities**

- High Definition LED TV
- Dual line internet protocol phone
- Broadband wireless high speed internet
- · Electronic safe
- Ergonomic mattress
- A gourmet corner with fine selection of spirits, soft beverages and snacks
- Tea and coffee maker
- Luxury four fixture bathrooms
- Facilities for guests with special needs
- Power supply: 110/220 volts

# Guestroom Services

- In-room dining
- · Laundry and dry cleaning
- Concierge services
- Wake-up call service
- Doctor on call