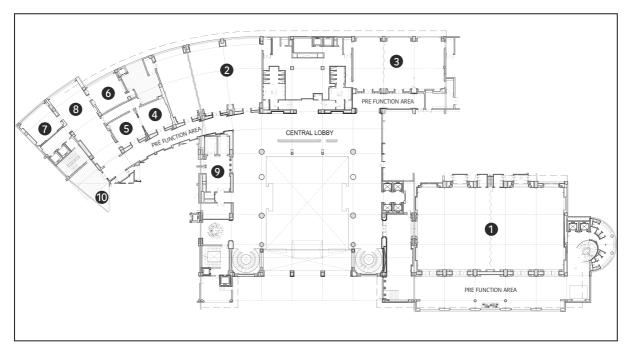

# BANQUET & MEETING ROOM FLOOR PLAN

1 THE PEARL BALLROOM 2 THE ROYAL ROOM 3 MAPLE ROOM 4 CEDAR 5 ROSEWOOD
6 EBONY 7 MAHOGANY 8 BOARDROOM LOUNGE 9 PINEWOOD 10 MULBERRY

| VENUE                 | AREA<br>SQ. FT. | DIMENSIONS<br>L x W x H | THEATRE<br>STYLE | CLASS<br>ROOM | U-SHAPE | BOARD<br>ROOM | BANQUET | RECEPTION |
|-----------------------|-----------------|-------------------------|------------------|---------------|---------|---------------|---------|-----------|
| The Pearl Ballroom    | 9200            | 126 x 73 x 16           | 900              | 550           | 200     | 250           | 450     | 1000      |
| The Pearl Ballroom I  | 4600            | 63 x 73 x 16            | 400              | 175           | 96      | 66            | 168     | 250       |
| The Pearl Ballroom II | 4600            | 63 x 73 x 16            | 400              | 175           | 96      | 66            | 168     | 250       |
| Pre-function Area     | 4956            | 177 x 28 x 9            |                  |               |         |               |         |           |
| The Royal Room        | 5200            | 87 x 60 x 13            | 400              | 195           | 96      | 75            | 154     | 300       |
| The Royal Room I      | 3600            | 60 x 60 x 13            | 224              | 90            | 78      | 48            | 105     | 150       |
| The Royal Room II     | 1600            | 27 x 60 x 13            | 100              | 63            | 50      | 51            | 56      | 75        |
| Maple Room            | 3507            | 79 x 45 x 13            | 180              | 132           | 69      | 69            | 105     | 150       |
| Maple Room I          | 2350            | 52 x 45 x 13            | 150              | 84            | 45      | 45            | 72      | 80        |
| Maple Room II         | 1150            | 27 x 45 x 13            | 80               | 30            | 32      | 33            | 42      | 60        |
| Boardroom Lounge      | 1781            | 73 x 24 x 13            | 95               | 60            | 60      | 62            | 56      | 100       |
| Cedar                 | 598             | 27 x 45 x 13            | 35               | 18            |         |               |         |           |
| Rosewood              | 598             | 26 x 23 x 12            | 35               | 18            |         |               |         |           |
| Ebony                 | 754             | 29 x 26 x 12            |                  |               |         | 12            |         |           |
| Mahogany              | 710             | 29 x 24 x 12            |                  |               |         | 16            | 32      |           |
| Pinewood              | 892             | 29 x 24 x 12            |                  |               |         | 42            | 42      |           |
| Mulberry              | 401             | 29 x 24 x 12            |                  |               |         | 14            |         |           |
| Meeting Room I        | 227             | 16 x 18 x 12            |                  |               |         | 10            |         |           |
| Meeting Room II       | 296             | 16 x 18 x 12            |                  |               |         | 6             |         |           |
| Meeting Room III      | 235             | 18 x 13 x 10            |                  |               |         | 12            |         |           |
| Orbis                 | 4350            |                         |                  |               |         |               |         | 400       |
| Skydeck Lounge        |                 |                         |                  |               |         |               | 125     | 200       |