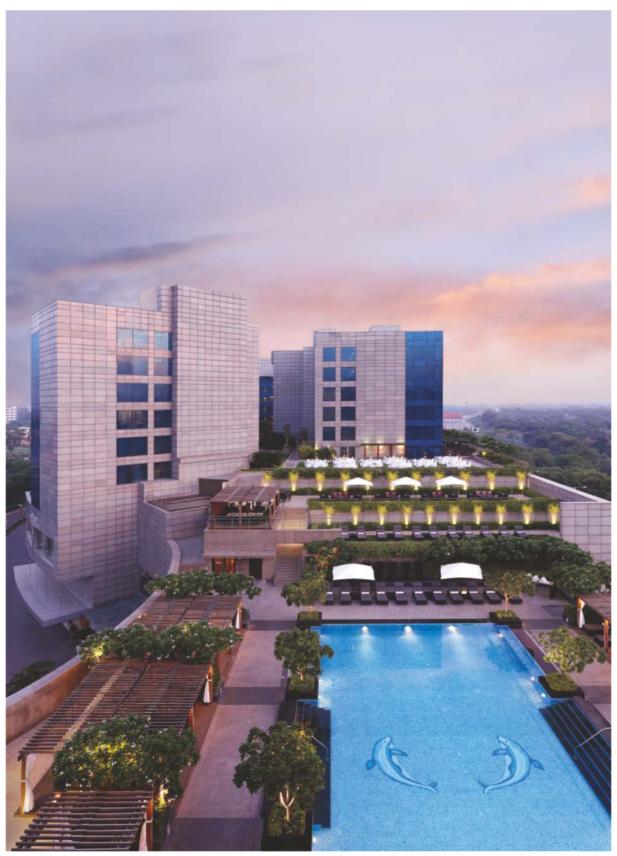

# Spa and Fitness

- The Spa with personal therapy rooms
- The Leela Salon and Barber shop for complete personal care
- Steam, sauna & jacuzzi pool
- Fitness centre
- Swimming pool
- Yoga and aerobic studios