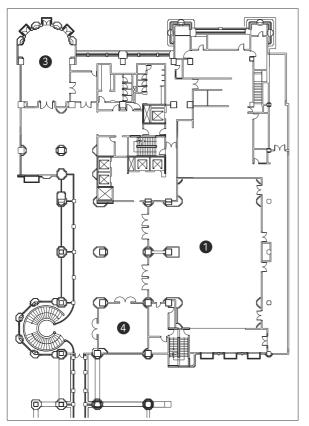

# BANQUET & MEETING ROOM FLOOR PLAN

| 1 GRAND BALLROOM |                | 2 ROY  | AL BALLROOM | 4 3 TURF | RET BOARDROOM | 4 SITARA | <b>5</b> KAMAL |
|------------------|----------------|--------|-------------|----------|---------------|----------|----------------|
| 6 NIDHI          | <b>7</b> YATRA | 8 DIYA | 9 SURYA     | 10 мауа  | 1 EXTENDED T  | ERRACE   |                |

| VENUE                | AREA<br>SQ. FT. | DIMENSIONS<br>L x W x H | SIT DOWN<br>BUFFET | THEATRE<br>STYLE | CLASS<br>ROOM | BOARD<br>ROOM | CLUSTER<br>ROOM | U-SHAPE | RECEPTION |
|----------------------|-----------------|-------------------------|--------------------|------------------|---------------|---------------|-----------------|---------|-----------|
| Grand Ballroom       | 4400            | 100 x 44 x 15           | 240                | 600              | 240           | 80            | 200             | 80      |           |
| Grand Ballroom - PFA | 2429            | 53 x 15 x 10            |                    |                  |               |               |                 |         | 900-1000  |
| Turret Boardroom     | 768             | 24 x 32 x 10            |                    |                  |               |               |                 |         |           |
| Royal Ballroom       | 2700            | 60 x 45 x 13            | 120                | 200              | 90            | 40            | 96              | 35      | 250-300   |
| Royal Ballroom - PFA | 1568            | 56 x 58 x 11            |                    |                  |               |               |                 |         |           |
| Kamal                | 784             | 28 x 28 x 10            | 40                 | 60               | 27            | 20            | 30              | 20      | 50        |
| Sitara               | 756             | 28 x 27 x 10            | 40                 | 60               | 27            | 20            | 30              | 20      | 50        |
| Nidhi                | 644             | 28 x 23 x 10            | 30                 | 45               | 24            | 20            | 30              | 17      |           |
| Yatra                | 460             | 20 x 23 x 10            | 20                 | 30               | 18            | 15            | 20              | 11      |           |
| Diya                 | 891             | 33 x 27 x 9             | 40                 | 80               | 36            | 23            | 40              | 26      |           |
| Diya Terrace         | 1652            | 35 x 28                 |                    |                  |               |               |                 |         |           |
| Surya                | 392             | 28 x 14 x 8             | 15                 | 20               | 9             | 15            | 10              | 15      | 110       |
| Surya Terrace        | 1520            | 40 x 38                 |                    |                  |               |               |                 |         |           |
| Maya                 | 280             | 20 x 14 x 8             | 10                 | 15               | 9             | 9             | 10              | 9       |           |
| Roshni               | 406             | 29 x 14 x 8             |                    |                  |               | 12            |                 |         |           |
| Dhwani               | 377             | 29 x 13 x 8             |                    |                  |               | 12            |                 |         | •         |
| Nithya               | 840             | 30 x 28 x 8             | 35                 | 70               | 20            | 20            | 24              | 18      | •         |
| Royal Club Boardroom | 700             | 28 x 25 x 14            |                    |                  |               | 20            |                 |         | •         |

PFA: Pre - Function Area