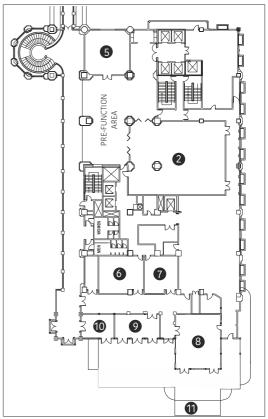

# BANQUET & MEETING ROOM FLOOR PLAN

| 1 GRAND BALLROOM |                | 2 ROY  | AL BALLROOM | 4 3 TURF | RET BOARDROOM | 4 SITARA | <b>5</b> KAMAL |
|------------------|----------------|--------|-------------|----------|---------------|----------|----------------|
| 6 NIDHI          | <b>7</b> YATRA | 8 DIYA | 9 SURYA     | 10 мауа  | 1 EXTENDED T  | ERRACE   |                |

| VENUE                | AREA<br>SQ. FT. | DIMENSIONS<br>L x W x H | SIT DOWN<br>BUFFET | THEATRE<br>STYLE | CLASS<br>ROOM | BOARD<br>ROOM | CLUSTER<br>ROOM | U-SHAPE | RECEPTION |
|----------------------|-----------------|-------------------------|--------------------|------------------|---------------|---------------|-----------------|---------|-----------|
| Grand Ballroom       | 4400            | 100 x 44 x 15           | 240                | 600              | 240           | 80            | 200             | 80      |           |
| Grand Ballroom - PFA | 2429            | 53 x 15 x 10            |                    |                  |               |               |                 |         | 900-1000  |
| Turret Boardroom     | 768             | 24 x 32 x 10            |                    |                  |               |               |                 |         |           |
| Royal Ballroom       | 2700            | 60 x 45 x 13            | 120                | 200              | 90            | 40            | 96              | 35      | 250-300   |
| Royal Ballroom - PFA | 1568            | 56 x 58 x 11            |                    |                  |               |               |                 |         |           |
| Kamal                | 784             | 28 x 28 x 10            | 40                 | 60               | 27            | 20            | 30              | 20      | 50        |
| Sitara               | 756             | 28 x 27 x 10            | 40                 | 60               | 27            | 20            | 30              | 20      | 50        |
| Nidhi                | 644             | 28 x 23 x 10            | 30                 | 45               | 24            | 20            | 30              | 17      |           |
| Yatra                | 460             | 20 x 23 x 10            | 20                 | 30               | 18            | 15            | 20              | 11      |           |
| Diya                 | 891             | 33 x 27 x 9             | 40                 | 80               | 36            | 23            | 40              | 26      |           |
| Diya Terrace         | 1652            | 35 x 28                 |                    |                  |               |               |                 |         |           |
| Surya                | 392             | 28 x 14 x 8             | 15                 | 20               | 9             | 15            | 10              | 15      | 110       |
| Surya Terrace        | 1520            | 40 x 38                 |                    |                  |               |               |                 |         |           |
| Maya                 | 280             | 20 x 14 x 8             | 10                 | 15               | 9             | 9             | 10              | 9       |           |
| Roshni               | 406             | 29 x 14 x 8             |                    |                  |               | 12            |                 |         |           |
| Dhwani               | 377             | 29 x 13 x 8             |                    |                  |               | 12            |                 |         | •         |
| Nithya               | 840             | 30 x 28 x 8             | 35                 | 70               | 20            | 20            | 24              | 18      | •         |
| Royal Club Boardroom | 700             | 28 x 25 x 14            |                    |                  |               | 20            |                 |         | •         |

PFA: Pre - Function Area