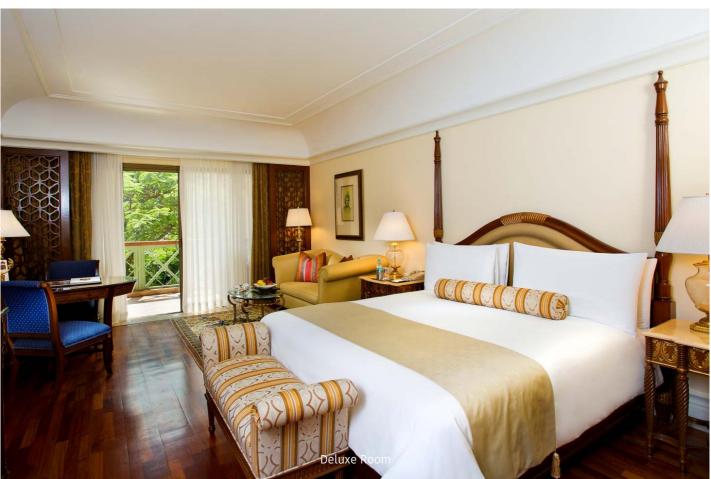

### Accommodation

- Total no. of suites and rooms - 357
- 152 Deluxe rooms
- 20 Conservatory rooms
- 80 Royal Premier rooms
- 76 Royal Club rooms
- 8 Executive suites
- 5 Royal Club suites
- 5 Tower suites
- 8 Turret suites
- 2 Royal suites
- 1 Maharaja suite

# **Guestroom Amenities**

- Sony High Definition LCD television with a DVD player
- Dual Line internet protocol phone
- Broadband wireless high speed internet
- Data port jacks
- · Electronic safe
- Ergonomic Mattress and Pillow Menu
- A Gourmet corner with fine selection of spirits, soft beverages and snacks
- · Tea and coffee maker
- Four Fixture Bathroom with Spa mood lighting and phone lines
- Power supply: 110/220 volts