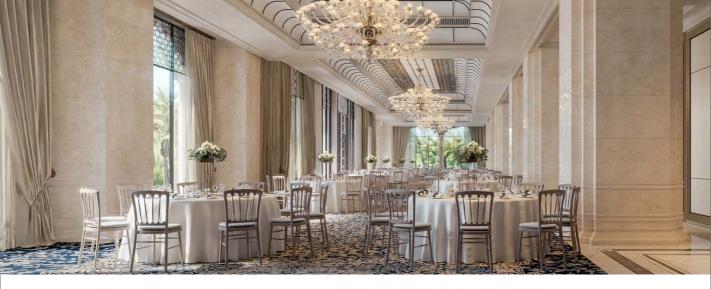

#### **Facilities**

- Grand Ballroom with a pre-function area
- Royal Ballroom with a pre-function area
- 12 board and meeting rooms
- Maharaja Ballroom and Lotus Courtyard

## BANQUET & MEETING ROOM FLOOR PLAN

| VENUE                    | AREA<br>SQ. FT. | DIMENSIONS<br>L x W x H | SIT DOWN<br>BUFFET | THEATRE<br>STYLE | CLASS<br>ROOM | BOARD<br>ROOM | CLUSTER<br>ROOM | U<br>SHAPE | RECEPTION |
|--------------------------|-----------------|-------------------------|--------------------|------------------|---------------|---------------|-----------------|------------|-----------|
| The Grand Ballroom       | 4400            | 100 x 44 x 15           | 240                | 600              | 240           | 80            | 200             | 80         | 900-1000  |
| The Grand Ballroom - PFA | 2429            | 53 x 15 x 10            |                    |                  |               |               |                 |            |           |
| Sitara                   | 756             | 28 x 27 x 10            | 40                 | 60               | 27            | 20            | 30              | 20         | 50        |
| Turret Boardroom         | 768             | 24 x 32 x 10            | 80                 | 100              | 60            | 30            | 50              | 30         | 100       |
| The Royal Ballroom       | 2700            | 60 x 45 x 13            | 120                | 200              | 90            | 40            | 96              | 35         | 250-300   |
| The Royal Ballroom - PFA | 1568            | 56 x 58 x 11            |                    |                  |               |               |                 |            |           |
| Kamal                    | 784             | 28 x 28 x 10            | 40                 | 60               | 27            | 20            | 30              | 20         | 50        |
| Nidhi                    | 644             | 28 x 23 x 10            | 30                 | 45               | 24            | 20            | 30              | 17         |           |
| Yatra                    | 460             | 20 x 23 x 10            | 20                 | 30               | 18            | 15            | 20              | 11         |           |
| Diya                     | 891             | 33 x 27 x 9             | 40                 | 80               | 36            | 23            | 40              | 26         |           |
| Diya Terrace - PFA       | 1652            | 35 x 28                 |                    |                  |               |               |                 |            |           |
| Surya                    | 392             | 28 x 14 x 8             | 15                 | 20               | 9             | 15            | 10              | 15         | 110       |
| Surya Terrace - PFA      | 1520            | 40 x 38                 |                    |                  |               |               |                 |            |           |
| Maya                     | 280             | 20 x 14 x 8             | 10                 | 15               | 9             | 9             | 10              | 9          | 1         |
| Roshni                   | 406             | 29 x 14 x 8             |                    |                  |               | 12            |                 |            |           |
| Dhwani                   | 377             | 29 x 13 x 8             |                    |                  |               | 12            |                 |            |           |
| Nithya                   | 840             | 30 x 28 x 8             | 35                 | 70               | 20            | 20            | 24              | 18         |           |
| Royal Club Boardroom     | 700             | 28 x 25 x 14            |                    |                  |               | 20            |                 |            |           |