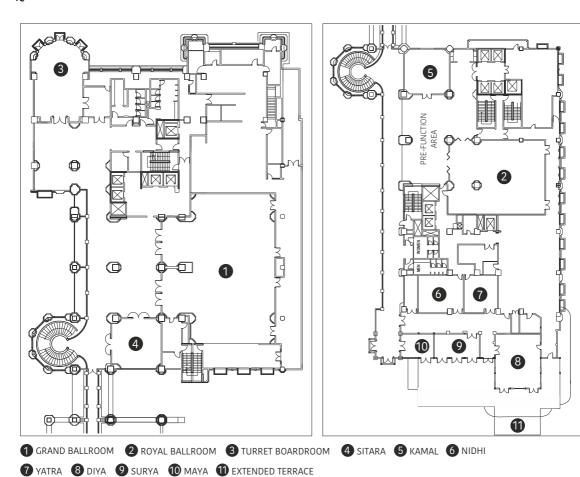

#### **Facilities**

- Grand Ballroom with a pre-function area
- Royal Ballroom with a pre-function area
- 12 board and meeting rooms
- Maharaja Ballroom and Lotus Courtyard

## BANQUET & MEETING ROOM FLOOR PLAN

| VENUE                    | AREA<br>SQ. FT. | DIMENSIONS<br>L x W x H | SIT DOWN<br>BUFFET | THEATRE<br>STYLE | CLASS<br>ROOM | BOARD<br>ROOM | CLUSTER<br>ROOM | U<br>SHAPE | RECEPTION |
|--------------------------|-----------------|-------------------------|--------------------|------------------|---------------|---------------|-----------------|------------|-----------|
| The Grand Ballroom       | 4400            | 100 x 44 x 15           | 240                | 600              | 240           | 80            | 200             | 80         | 900-1000  |
| The Grand Ballroom - PFA | 2429            | 53 x 15 x 10            |                    |                  |               |               |                 |            |           |
| Sitara                   | 756             | 28 x 27 x 10            | 40                 | 60               | 27            | 20            | 30              | 20         | 50        |
| Turret Boardroom         | 768             | 24 x 32 x 10            | 80                 | 100              | 60            | 30            | 50              | 30         | 100       |
| The Royal Ballroom       | 2700            | 60 x 45 x 13            | 120                | 200              | 90            | 40            | 96              | 35         | 250-300   |
| The Royal Ballroom - PFA | 1568            | 56 x 58 x 11            |                    |                  |               |               |                 |            |           |
| Kamal                    | 784             | 28 x 28 x 10            | 40                 | 60               | 27            | 20            | 30              | 20         | 50        |
| Nidhi                    | 644             | 28 x 23 x 10            | 30                 | 45               | 24            | 20            | 30              | 17         |           |
| Yatra                    | 460             | 20 x 23 x 10            | 20                 | 30               | 18            | 15            | 20              | 11         |           |
| Diya                     | 891             | 33 x 27 x 9             | 40                 | 80               | 36            | 23            | 40              | 26         |           |
| Diya Terrace - PFA       | 1652            | 35 x 28                 |                    |                  |               |               |                 |            |           |
| Surya                    | 392             | 28 x 14 x 8             | 15                 | 20               | 9             | 15            | 10              | 15         | 110       |
| Surya Terrace - PFA      | 1520            | 40 x 38                 |                    |                  |               |               |                 |            |           |
| Maya                     | 280             | 20 x 14 x 8             | 10                 | 15               | 9             | 9             | 10              | 9          | 1         |
| Roshni                   | 406             | 29 x 14 x 8             |                    |                  |               | 12            |                 |            |           |
| Dhwani                   | 377             | 29 x 13 x 8             |                    |                  |               | 12            |                 |            |           |
| Nithya                   | 840             | 30 x 28 x 8             | 35                 | 70               | 20            | 20            | 24              | 18         |           |
| Royal Club Boardroom     | 700             | 28 x 25 x 14            |                    |                  |               | 20            |                 |            |           |