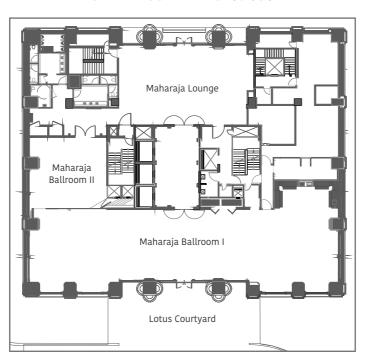

Beautifully christened the 'Conservatory of Wonders', the all-new Maharaja Ballroom warmly welcomes guests as the preferred destination for celebrations in Bengaluru's vibrant cityscape. Spanning 11,000 sqft, this bespoke venue features the grand Maharaja Lounge and Lotus Courtyard, the perfect backdrop for your occasion.

#### MAHARAJA BALLROOM AND LOTUS COURTYARD

| VENUE               | AREA<br>SQ. FT. | DIMENSIONS<br>L x W x H | SIT DOWN THEATRE<br>BUFFET STYLE | CLASS BOARD CLUSTER U<br>ROOM ROOM ROOM SHAPE | RECEPTION |
|---------------------|-----------------|-------------------------|----------------------------------|-----------------------------------------------|-----------|
| Maharaja Ballroom   | 7000            |                         |                                  |                                               |           |
| Maharaja Lounge     | 2200            |                         |                                  |                                               |           |
| Maharaja Ballroom 1 | 3500            | 132 x 26 x 14           | 350                              | 190                                           | 500       |
| Maharaja Ballroom 2 | 1000            | 34 x 30 x 14            | 80                               | 40                                            |           |
| Lotus Courtyard     | 3500            |                         |                                  |                                               | 150       |