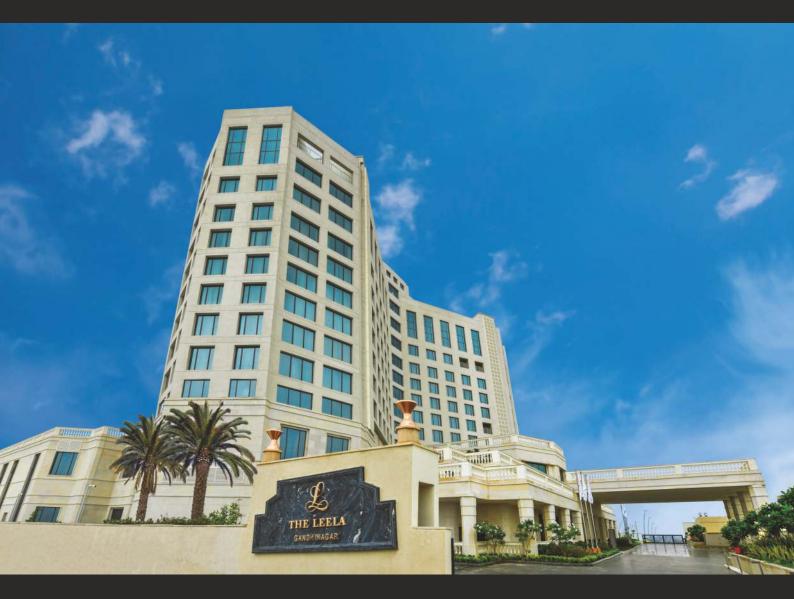

The Leela Gandhinagar is the first luxury hotel to be built on the air-space of a conventional railway station. Located in the capital city of India's vibrant state of Gujarat. The hotel is located in close proximity to India's first World Heritage City by UNESCO, Ahmedabad.

# **OVERVIEW**

The hotel features 318 rooms, two extraordinary restaurants, an elaborate tea-lounge and boardrooms, an array of state-of-the-art meeting and event spaces that are matched by legendary Leela experiences.

Situated in the vicinity of Mahatma Mandir Convention and Exhibition Centre which is managed by The Leela and the Dandi Kutir Museum which showcases the life and teachings of Mahatma Gandhi.