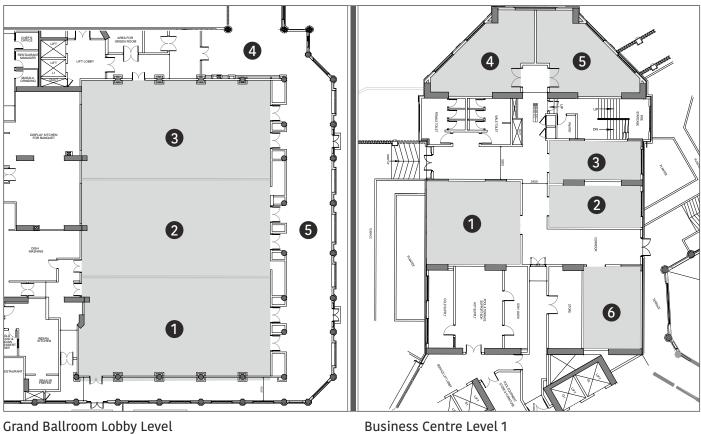

# BANQUET & MEETING ROOM SEATING CAPACITY

- **1** Ballroom 1 **2** Ballroom 2 **3** Ballroom 3
- **4** Pre Function Lobby **5** Pre Function Area

- 1 Narmada 2 Ambika 3 Tapti 4 Nayra 5 Gomati
- **6** Business Centre

| VENUE                    | AREA<br>SQ. FT. | DIMENSIONS<br>L x W x H | ROUND<br>TABLE<br>CONFERENCE | ROUND<br>TABLE<br>SIT DOWN | THEATRE<br>STYLE | CLASS<br>ROOM | U<br>SHAPE | BOARD<br>ROOM | RECEPTION |
|--------------------------|-----------------|-------------------------|------------------------------|----------------------------|------------------|---------------|------------|---------------|-----------|
| LOBBY LEVEL              |                 |                         |                              |                            |                  |               |            |               |           |
| Grand Ballroom 1, 2 & 3  | 8545            | 74 x 116 x 20           | 175                          | 266                        | 625              | 150           | 150        | 150           | 800       |
| Ballroom 1               | 2832            | 74 x 38 x 20            | 60                           | 80                         | 210              | 40            | 55         | 55            | 200       |
| Ballroom 2               | 2881            | 74 x 39 x 20            | 60                           | 80                         | 210              | 40            | 55         | 55            | 200       |
| Ballroom 3               | 2832            | 74 x 38 x 20            | 60                           | 80                         | 210              | 40            | 55         | 55            | 400       |
| P. F. Area Lobby         | 2250            | 146 x 15 x 15           |                              |                            |                  |               |            |               |           |
| P. F. Area Outdoor       | 11334           | 161 x 71 x 12           |                              |                            |                  |               |            |               | 200       |
| LEVEL 1                  |                 |                         |                              |                            |                  |               |            |               |           |
| Bandhej                  | 3759            | 68 x 55 x 10            | 64                           | 96                         | 275              | 56            |            |               | 150       |
| Narmada                  | 565             | 23 x 25 x 9             |                              |                            |                  |               |            | 18            |           |
| Ambika                   | 346             | 27 x 10 x 9             |                              |                            |                  |               |            | 14            |           |
| Tapti                    | 275             | 27 x 10 x 9             |                              |                            |                  |               |            | 14            |           |
| Nayra                    | 558             | 27 x 10 x 9             |                              |                            |                  |               |            | 14            |           |
| Gomati                   | 558             | 27 x 10 x 9             |                              |                            |                  |               |            | 14            |           |
| FLOOR 8TH                |                 |                         |                              |                            |                  |               |            |               |           |
| The Chairman's Boardroom | 282             | 28 x 10 x 7             |                              |                            |                  |               |            | 16            |           |
| Sabarmati                | 146             | 14 x 10 x 7             |                              |                            |                  |               |            | 12            |           |
| Mahi                     | 123             | 12 x 12 x 7             |                              |                            |                  |               |            | 6             |           |