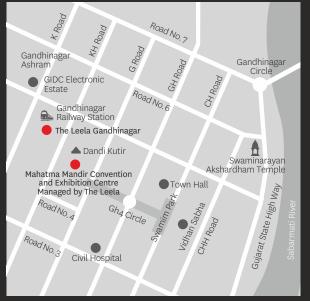

Situated in the vicinity of Mahatma Mandir Convention and Exhibition Centre which is managed by The Leela and the Dandi Kutir Museum which showcases the life and teachings of Mahatma Gandhi.

### The Leela Gandhinagar

Sector 14 Airspace above Gandhinagar Railway Station Near K Road Gandhinagar 382014, Gujarat India

Tel: 91 79 69021234

E mail: reservations@theleela.com

www.theleela.com

### LOCATION

- International Airport, 20 kms
  Gandhinagar Railway Station,
- 500 mts
- Ahmedabad Railway Station, 29 Kms

#### PLACES OF INTEREST

- Ahmedabad
- Sabarmati Ashram
- Dandi Kutir
- Akshardham
- Sidi Saiyyed Mosque
- Modhera Sun Temple
- GIFT City (Gujarat International Finance
- Tec-City)
- Patan