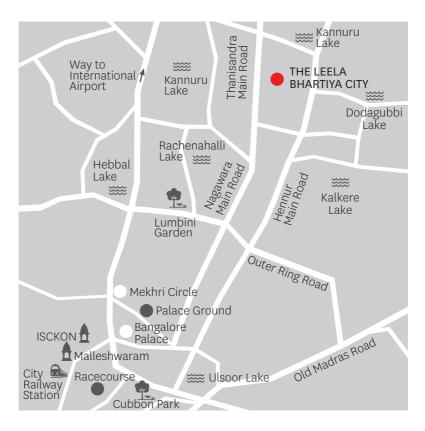

#### Places of interest

PLACES OF INTEREST

Nandi Hills

Bangalore Palace

Grover Zampa Vineyard

National Gallery of Modern Art

ISKCON Temple

St. Mary's Basilica

PFA: Pre Function Area

Transportation: International & Domestic Airport, 24 kms (30 minutes drivetime)

The Leela Bhartiya City, Bengaluru: Thanisandra Main Road, Bengaluru 560 064 India | Tel: 080-4545 1234 For reservations: Call 1800 1031 444 | Email: reservations@theleela.com | www.theleela.com