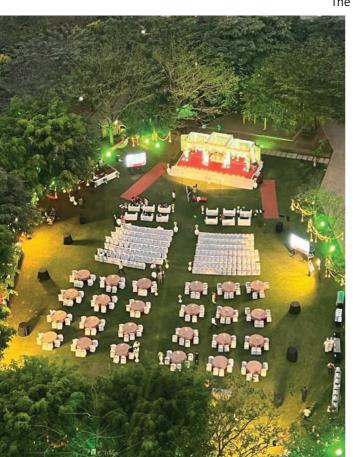

### Conference & Banquet

#### **Facilities**

- Grand Ballroom with a pre function area
- Royal Ballroom
- The Terrace
- The Boardroom
- Meeting Rooms
- Business Centre

| VENUE                    | AREA<br>SQ. FT. | DIMENSIONS<br>L x W x H | ROUND<br>TABLE | CLUSTER<br>SEATING | THEATRE<br>STYLE | CLASS<br>ROOM | BOARD<br>ROOM | RECEPTION |
|--------------------------|-----------------|-------------------------|----------------|--------------------|------------------|---------------|---------------|-----------|
| CONVENTION CENTRE        |                 |                         |                |                    |                  |               |               |           |
| Grand Ballroom           | 14198           | 231 x 58 x 21           | 780            | 650                | 1400             | 650           |               | 1400      |
| Grand Ballroom 1 & 2     | 5060            | 86 x 58 x 21            | 260            | 200                | 500              | 200           |               | 500       |
| Grand Ballroom 3 & 4     | 8816            | 152 x 58 x 21           | 490            | 430                | 850              | 430           |               | 850       |
| Grand Ballroom 1         | 2508            | 42 x 58 x 21            | 120            | 102                | 240              | 102           |               | 240       |
| Grand Ballroom 2         | 2552            | 44 x 58 x 21            | 125            | 110                | 250              | 110           |               | 250       |
| Grand Ballroom 3         | 5394            | 93 x 58 x 21            | 260            | 224                | 520              | 224           |               | 520       |
| Grand Ballroom 4         | 3422            | 59 x 58 x 21            | 154            | 134                | 310              | 134           |               | 310       |
| Grand Ballroom PFA 1     | 5022            | 93 x 54 x 21            |                |                    |                  |               |               |           |
| Grand Ballroom PFA 2     | 480             | 20 x 24 x 11            |                |                    |                  |               |               |           |
| Royal Ballroom           | 7072            | 110 x 62 x 21           | 380            | 320                | 720              | 380           |               | 720       |
| Royal Ballroom 1         | 4216            | 68 x 62 x 21            | 214            | 180                | 425              | 180           |               | 425       |
| Royal Ballroom 2         | 2856            | 42 x 68 x 21            | 134            | 120                | 280              | 120           |               | 280       |
| Royal Ballroom 2 Terrace | 1343            | 57 x 25 x 21            |                |                    |                  |               |               |           |
| The Terrace              | 12677           | 133 x 77                | 600            | 500                | 900              |               |               | 1200      |
| HOTEL                    |                 |                         |                |                    |                  |               |               |           |
| The Boardroom            | 503             | 18 x 28 x 13            |                |                    |                  |               | 12            |           |
| Varuna                   | 352             | 22 x 16 x 13            |                |                    |                  |               | 12            |           |
| Kabini                   | 352             | 22 x 16 x 13            |                |                    |                  |               | 12            |           |
| Bidar & Hampi            | 1134            | 54 x 21 x 13            | 50             | 42                 | 120              | 80            | 42            | 120       |
| Bidar                    | 567             | 27 x 21 x 13            | 25             | 20                 | 55               | 35            | 20            | 55        |
| Hampi                    | 567             | 27 x 21 x 13            | 25             | 20                 | 55               | 35            | 20            | 55        |
| LAWNS                    |                 |                         |                |                    |                  |               |               |           |
| Central Park             | 14025           | 165 x 85                | 625            | 550                | 1400             |               |               | 1500      |
| Performing Art Platform  | 3328            | 64 x 33 x 14            | 130            | 100                | 275              | 100           | 65            | 275       |
| Upper Deck Lawns         | 6215            | 113 x 55                | 300            | 250                | 600              | 250           |               | 550       |
| DEA: Due Franchiem Auge  | -               |                         |                |                    |                  |               |               |           |