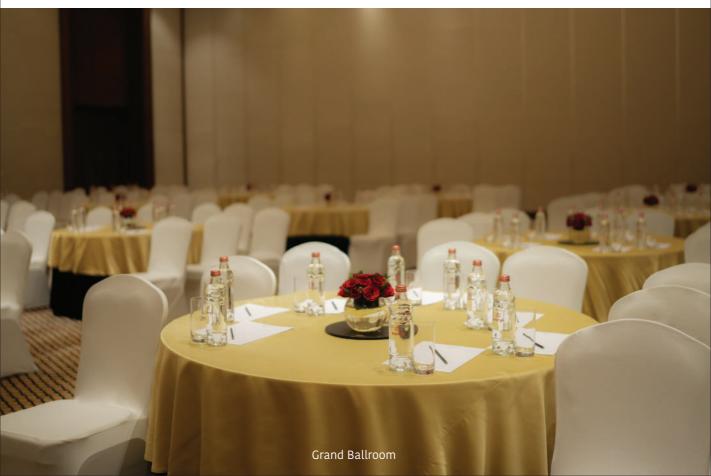

#### **Facilities**

- Grand Ballroom with a pre function area
- Royal Ballroom
- The Terrace
- The Boardroom
- Meeting Rooms
- Business Centre

#### BANQUET & MEETING ROOM FLOOR PLAN

- 1 Grand Ballroom 1 4 Grand Ballroom 4
- 2 Grand Ballroom 2 5 Grand Ballroom PFA 1
- 3 Grand Ballroom 3 6 Grand Ballroom PFA 2

1 Royal Ballroom - 1 3 The Terrace

2 Royal Ballroom - 2

| VENUE                    | AREA<br>SQ. FT. | DIMENSIONS<br>L x W x H | ROUND<br>TABLE | CLUSTER<br>SEATING | THEATRE<br>STYLE | CLASS<br>ROOM | BOARD<br>ROOM | RECEPTION |
|--------------------------|-----------------|-------------------------|----------------|--------------------|------------------|---------------|---------------|-----------|
| CONVENTION CENTRE        |                 |                         |                |                    |                  |               |               |           |
| Grand Ballroom           | 14198           | 231 x 58 x 21           | 780            | 650                | 1400             | 650           |               | 1400      |
| Grand Ballroom 1 & 2     | 5060            | 86 x 58 x 21            | 260            | 200                | 500              | 200           |               | 500       |
| Grand Ballroom 3 & 4     | 8816            | 152 x 58 x 21           | 490            | 430                | 850              | 430           |               | 850       |
| Grand Ballroom 1         | 2508            | 42 x 58 x 21            | 120            | 102                | 240              | 102           |               | 240       |
| Grand Ballroom 2         | 2552            | 44 x 58 x 21            | 125            | 110                | 250              | 110           |               | 250       |
| Grand Ballroom 3         | 5394            | 93 x 58 x 21            | 260            | 224                | 520              | 224           |               | 520       |
| Grand Ballroom 4         | 3422            | 59 x 58 x 21            | 154            | 134                | 310              | 134           |               | 310       |
| Grand Ballroom PFA 1     | 5022            | 93 x 54 x 21            |                |                    |                  |               |               |           |
| Grand Ballroom PFA 2     | 480             | 20 x 24 x 11            |                |                    |                  |               |               |           |
| Royal Ballroom           | 7072            | 110 x 62 x 21           | 380            | 320                | 720              | 380           |               | 720       |
| Royal Ballroom 1         | 4216            | 68 x 62 x 21            | 214            | 180                | 425              | 180           |               | 425       |
| Royal Ballroom 2         | 2856            | 42 x 68 x 21            | 134            | 120                | 280              | 120           |               | 280       |
| Royal Ballroom 2 Terrace | 1343            | 57 x 25 x 21            |                |                    |                  |               |               |           |
| The Terrace              | 12677           | 133 x 77                | 600            | 500                | 900              |               |               | 1200      |
| HOTEL                    |                 |                         |                |                    |                  |               |               |           |
| The Boardroom            | 503             | 18 x 28 x 13            |                |                    |                  |               | 12            |           |
| Varuna                   | 352             | 22 x 16 x 13            |                |                    |                  |               | 12            |           |
| Kabini                   | 352             | 22 x 16 x 13            |                |                    |                  |               | 12            |           |
| Bidar & Hampi            | 1134            | 54 x 21 x 13            | 50             | 42                 | 120              | 80            | 42            | 120       |
| Bidar                    | 567             | 27 x 21 x 13            | 25             | 20                 | 55               | 35            | 20            | 55        |
| Hampi                    | 567             | 27 x 21 x 13            | 25             | 20                 | 55               | 35            | 20            | 55        |
| LAWNS                    |                 |                         |                |                    |                  |               |               |           |
| Central Park             | 14025           | 165 x 85                | 625            | 550                | 1400             |               |               | 1500      |
| Performing Art Platform  | 3328            | 64 x 33 x 14            | 130            | 100                | 275              | 100           | 65            | 275       |
| Upper Deck Lawns         | 6215            | 113 x 55                | 300            | 250                | 600              | 250           |               | 550       |
| DEA: Due Franchiem Auge  | -               |                         |                |                    |                  |               |               |           |