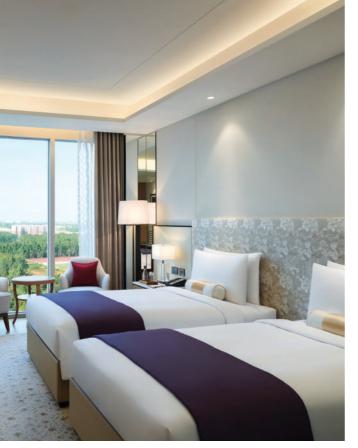

#### Accommodation

Total No. of Suites and Rooms - 281

- 140 Deluxe Rooms
- 60 Premier Rooms
- 58 Royal Club Rooms
- 11 Executive Suites
- 11 Luxury Suites
- 1 Presidential Suite

#### **Guestroom Amenities**

- Smart TV
- Broadband wireless high-speed internet
- · Data port
- · Electronic safe
- Ergonomic mattress
- · Tea and coffee maker
- · Luxurious bathrooms
- Power supply: 110/220 Volts