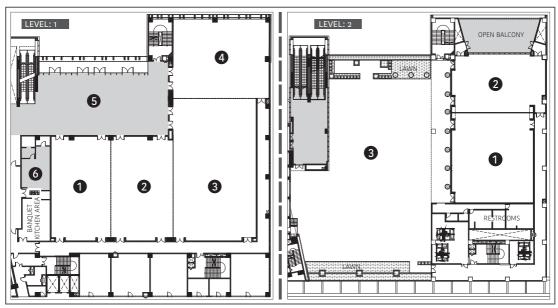

#### BANQUET & MEETING ROOM FLOOR PLAN

- 1 Grand Ballroom 1 4 Grand Ballroom 4
- 2 Grand Ballroom 2 5 Grand Ballroom PFA 1
- 3 Grand Ballroom 3 6 Grand Ballroom PFA 2

1 Royal Ballroom - 1 3 The Terrace

2 Royal Ballroom - 2

| VENUE                    | AREA<br>SQ. FT. | DIMENSIONS<br>L x W x H | ROUND<br>TABLE | CLUSTER<br>SEATING | THEATRE<br>STYLE | CLASS<br>ROOM | BOARD<br>ROOM | RECEPTION |
|--------------------------|-----------------|-------------------------|----------------|--------------------|------------------|---------------|---------------|-----------|
| CONVENTION CENTRE        |                 |                         |                |                    |                  |               |               |           |
| Grand Ballroom           | 14198           | 231 x 58 x 21           | 780            | 650                | 1400             | 650           |               | 1400      |
| Grand Ballroom 1 & 2     | 5060            | 86 x 58 x 21            | 260            | 200                | 500              | 200           |               | 500       |
| Grand Ballroom 3 & 4     | 8816            | 152 x 58 x 21           | 490            | 430                | 850              | 430           |               | 850       |
| Grand Ballroom 1         | 2508            | 42 x 58 x 21            | 120            | 102                | 240              | 102           |               | 240       |
| Grand Ballroom 2         | 2552            | 44 x 58 x 21            | 125            | 110                | 250              | 110           |               | 250       |
| Grand Ballroom 3         | 5394            | 93 x 58 x 21            | 260            | 224                | 520              | 224           |               | 520       |
| Grand Ballroom 4         | 3422            | 59 x 58 x 21            | 154            | 134                | 310              | 134           |               | 310       |
| Grand Ballroom PFA 1     | 5022            | 93 x 54 x 21            |                |                    |                  |               |               |           |
| Grand Ballroom PFA 2     | 480             | 20 x 24 x 11            |                |                    |                  |               |               |           |
| Royal Ballroom           | 7072            | 110 x 62 x 21           | 380            | 320                | 720              | 380           |               | 720       |
| Royal Ballroom 1         | 4216            | 68 x 62 x 21            | 214            | 180                | 425              | 180           |               | 425       |
| Royal Ballroom 2         | 2856            | 42 x 68 x 21            | 134            | 120                | 280              | 120           |               | 280       |
| Royal Ballroom 2 Terrace | 1343            | 57 x 25 x 21            |                |                    |                  |               |               |           |
| The Terrace              | 12677           | 133 x 77                | 600            | 500                | 900              |               |               | 1200      |
| HOTEL                    |                 |                         |                |                    |                  |               |               |           |
| The Boardroom            | 503             | 18 x 28 x 13            |                |                    |                  |               | 12            |           |
| Varuna                   | 352             | 22 x 16 x 13            |                |                    |                  |               | 12            |           |
| Kabini                   | 352             | 22 x 16 x 13            |                |                    |                  |               | 12            |           |
| Bidar & Hampi            | 1134            | 54 x 21 x 13            | 50             | 42                 | 120              | 80            | 42            | 120       |
| Bidar                    | 567             | 27 x 21 x 13            | 25             | 20                 | 55               | 35            | 20            | 55        |
| Hampi                    | 567             | 27 x 21 x 13            | 25             | 20                 | 55               | 35            | 20            | 55        |
| LAWNS                    |                 |                         |                |                    |                  |               |               |           |
| Central Park             | 14025           | 165 x 85                | 625            | 550                | 1400             |               |               | 1500      |
| Performing Art Platform  | 3328            | 64 x 33 x 14            | 130            | 100                | 275              | 100           | 65            | 275       |
| Upper Deck Lawns         | 6215            | 113 x 55                | 300            | 250                | 600              | 250           |               | 550       |
| DEA: Due Franchiem Auge  | -               |                         |                |                    |                  |               |               |           |