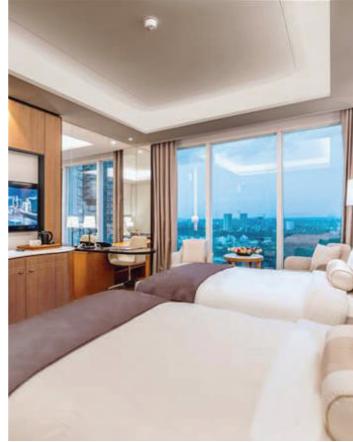

#### Accommodation

Total No. of Suites and Rooms - 281

- 140 Deluxe Rooms
- 60 Premier Rooms
- 58 Royal Club Rooms
- 11 Executive Suites
- 11 Luxury Suites
- 1 Presidential Suite

#### **Guestroom Amenities**

- Smart TV
- Broadband wireless high-speed internet
- · Data port
- · Electronic safe
- Ergonomic mattress
- · Tea and coffee maker
- · Luxurious bathrooms
- Power supply: 110/220 Volts