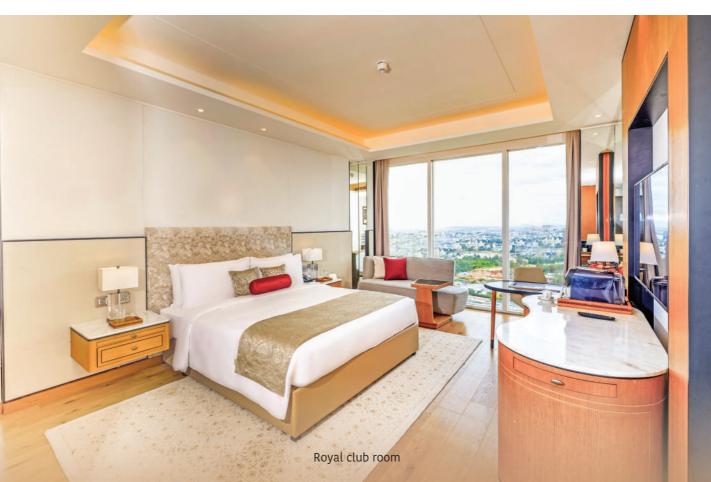

#### Accommodation

Total No. of Suites and Rooms - 281

- 140 Deluxe Rooms
- 60 Premier Rooms
- 58 Royal Club Rooms
- 11 Executive Suites
- 11 Luxury Suites
- 1 Presidential Suite

#### The Royal Club

- Welcome drink on arrival
- Express check in / check - out
- Exclusive club lounge
- Complimentary food and beverage refreshments at the lounge
- Boardroom
- Palace services