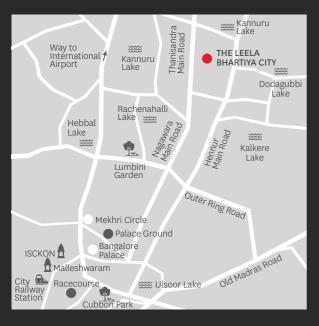

#### LOCATION

International & Domestic Airport, 24 kms (30 minutes drivetime)

#### PLACES OF INTEREST

Nandi Hills Bangalore Palace Grover Zampa Vineyard National Gallery of Modern Art **ISKCON** Temple St. Mary's Basilica