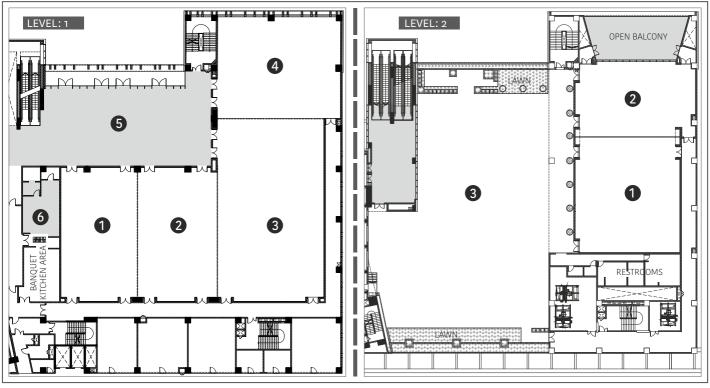

# BANQUET & MEETING ROOM SEATING CAPACITY

1 Grand Ballroom - 1 4 Grand Ballroom - 4

**2** Grand Ballroom - 2 **5** Grand Ballroom PFA - 1

3 Grand Ballroom - 3 6 Grand Ballroom PFA - 2

1 Royal Ballroom - 1 3 The Terrace

2 Royal Ballroom - 2

| VENUE                    | AREA<br>SQ. FT. | DIMENSIONS<br>L x W x H | ROUND<br>TABLE | CLUSTER<br>SEATING | THEATRE<br>STYLE | CLASS<br>ROOM | BOARD<br>ROOM | RECEPTION |
|--------------------------|-----------------|-------------------------|----------------|--------------------|------------------|---------------|---------------|-----------|
| CONVENTION CENTRE        |                 |                         |                |                    |                  |               |               |           |
| Grand Ballroom           | 14198           | 231 x 58 x 21           | 780            | 650                | 1400             | 650           |               | 1400      |
| Grand Ballroom 1 & 2     | 5060            | 86 x 58 x 21            | 260            | 200                | 500              | 200           |               | 500       |
| Grand Ballroom 3 & 4     | 8816            | 152 x 58 x 21           | 490            | 430                | 850              | 430           |               | 850       |
| Grand Ballroom 1         | 2508            | 42 x 58 x 21            | 120            | 102                | 240              | 102           |               | 240       |
| Grand Ballroom 2         | 2552            | 44 x 58 x 21            | 125            | 110                | 250              | 110           |               | 250       |
| Grand Ballroom 3         | 5394            | 93 x 58 x 21            | 260            | 224                | 520              | 224           |               | 520       |
| Grand Ballroom 4         | 3422            | 59 x 58 x 21            | 154            | 134                | 310              | 134           |               | 310       |
| Grand Ballroom PFA 1     | 5022            | 93 x 54 x 21            |                |                    |                  |               |               |           |
| Grand Ballroom PFA 2     | 480             | 20 x 24 x 11            |                |                    |                  |               |               |           |
| Royal Ballroom           | 7072            | 110 x 62 x 21           | 380            | 320                | 720              | 380           |               | 720       |
| Royal Ballroom 1         | 4216            | 68 x 62 x 21            | 214            | 180                | 425              | 180           |               | 425       |
| Royal Ballroom 2         | 2856            | 42 x 68 x 21            | 134            | 120                | 280              | 120           |               | 280       |
| Royal Ballroom 2 Terrace | 1343            | 57 x 25 x 21            |                |                    |                  |               |               |           |
| The Terrace              | 12677           | 133 x 77                | 600            | 500                | 900              |               |               | 1200      |
| HOTEL                    |                 |                         |                |                    |                  |               |               |           |
| The Boardroom            | 503             | 18 x 28 x 13            |                |                    |                  |               | 12            |           |
| Varuna                   | 352             | 22 x 16 x 13            |                |                    |                  |               | 12            |           |
| Kabini                   | 352             | 22 x 16 x 13            |                |                    |                  |               | 12            |           |
| Bidar & Hampi            | 1134            | 54 x 21 x 13            | 50             | 42                 | 120              | 80            | 42            | 120       |
| Bidar                    | 567             | 27 x 21 x 13            | 25             | 20                 | 55               | 35            | 20            | 55        |
| Hampi                    | 567             | 27 x 21 x 13            | 25             | 20                 | 55               | 35            | 20            | 55        |
| LAWNS                    |                 |                         |                |                    |                  |               |               |           |
| Central Park             | 14025           | 165 x 85                | 625            | 550                | 1400             |               |               | 1500      |
| Performing Art Platform  | 3328            | 64 x 33 x 14            | 130            | 100                | 275              | 100           | 65            | 275       |
| Upper Deck Lawns         | 6215            | 113 x 55                | 300            | 250                | 600              | 250           |               | 550       |
| PFA: Pre Function Area   |                 |                         |                | i                  |                  |               |               | 2         |