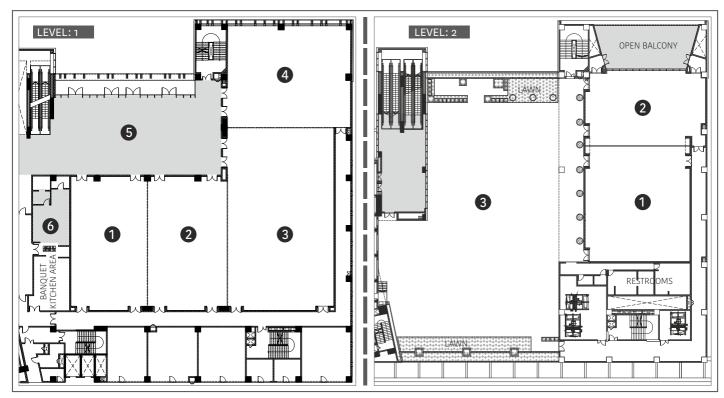

# BANQUET & MEETING ROOM SEATING CAPACITY

- 1 Grand Ballroom 1 4 Grand Ballroom 4
- 2 Grand Ballroom 2 5 Grand Ballroom PFA 1
- **3** Grand Ballroom 3 **6** Grand Ballroom PFA 2
- 1 Royal Ballroom 1
- **3** The Terrace
- 2 Royal Ballroom 2