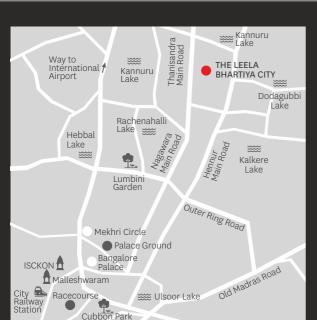

| 55               | 35            | 20            | 55        |
| LAWNS                    |                 |                         |                |                    |                  |               |               |           |
| Central Park             | 14025           | 165 x 85                | 625            | 550                | 1400             |               |               | 1500      |
| Performing Art Platform  | 3328            | 64 x 33 x 14            | 130            | 100                | 275              | 100           | 65            | 275       |
| Upper Deck Lawns         | 6215            | 113 x 55                | 300            | 250                | 600              | 250           |               | 550       |

PFA: Pre Function Area





### The Leela Bhartiya City, Bengaluru

Thanisandra Main Road, Bengaluru 560 064 India

Tel: 080-4545 1234

E mail: reservations@theleela.com

www.theleela.com

#### LOCATION

International & Domestic Airport, 24 kms (30 minutes drivetime)

### PLACES OF INTEREST

Bannerghatta national park Bengaluru Palace Nandi hills Srirangapatnam Bull temple

St. Mary's Basilica

#### **CLIMATE**

In summer, the min is 27°C and the max is 33°C In winter, the min is 15°C and the max is 24°C

### GENERAL INFORMATION

Languages: English, Hindi, Kannada, Tamil Currency: Indian Rupee All major credit cards **RESERVATIONS & INFORMATION** 

THE LEELA PALACES, HOTELS AND RESORTS

GDS CHAIN CODE: LR

THE LEELA RESERVATIONS WORLDWIDE TOLL FREE

INDIA 1-800-1031-444
USA 855 670 3444
UK 08000 261 111
HONG KONG 8