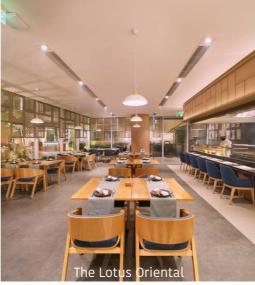

### Dining

- Falak Restaurant & Lounge
- The Lotus Oriental
- Ouattro
- The Lobby Lounge
- The Library Bar