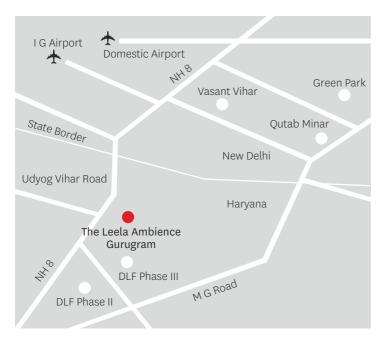

#### Places of interest

India Gate Rashtrapati Bhavan Qutab Minar Red Fort Jantar Mantar Kingdom of Dreams

The Leela Ambience
Gurugram is strategically
located at the
Delhi-Gurugram border,
with the capital city on one
side and Gurugram's
established business district
on the other.

#### **TRANSPORTATION**

International Airport, 5 km Domestic Airport, 7 km Delhi City Centre, 20 km Gurugram City Centre, 5 km

#### The Leela Ambience Gurugram

Ambience Island, National Highway - 8, Gurugram 122 002 Delhi NCR India

tel: +91 124 477 1234 fax: +91 124 477 1235

e mail:reservations.@theleela.com