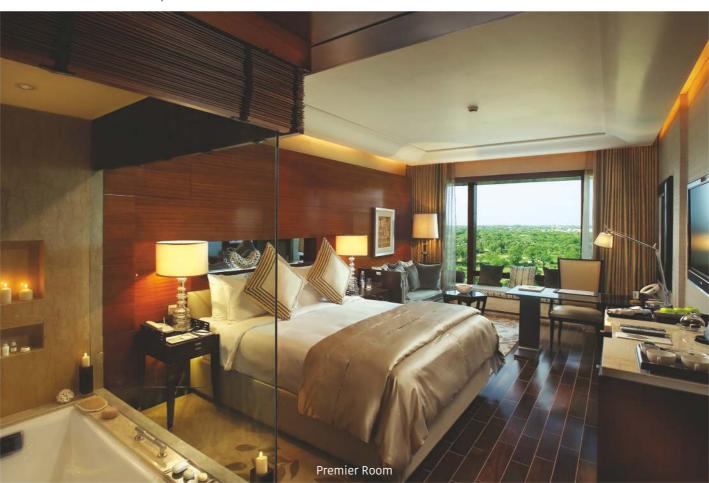

#### Accommodation

- Total no. of suites and rooms -323
- 119 Deluxe rooms
- 111 Premier rooms
- 66 Club rooms
- 22 Executive suites
- 6 Panorama suites
- 1 Presidential suite

#### Guestroom Amenities

- High Definition LED TV
- Dual line internet protocol phone
- Broadband wireless high speed internet
- · Electronic safe
- Ergonomic mattress
- A gourmet corner with fine selection of spirits, soft beverages and snacks
- · Tea and coffee maker
- · Luxury four fixture bathrooms
- Facilities for guests with special needs
- Power supply: 110/220 volts