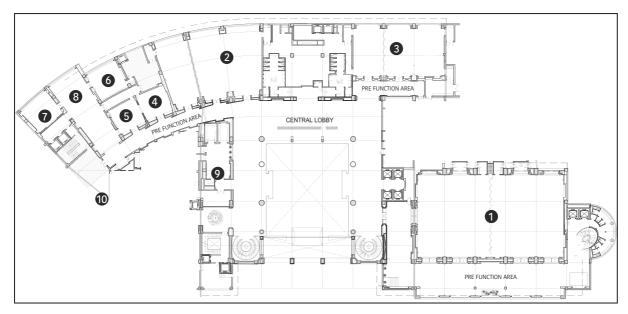

### BANQUET & MEETING ROOM FLOOR PLAN

1 THE PEARL BALLROOM

2 THE ROYAL ROOM

3 THE MAPLE ROOM 4 CEDAR

**5** ROSEWOOD

**6** THE EBONY ROOM 1

7 THE EBONY ROOM 2 8 THE EBONY ROOM 9 THE PINEWOOD ROOM

10 MULBERRY

| VENUE                 | AREA    | DIMENSIONS |   |     | IONS | THEATRE | CLASS | U     | BOARD | SIT DOWN | CLUSTER | RECEPTION |
|-----------------------|---------|------------|---|-----|------|---------|-------|-------|-------|----------|---------|-----------|
|                       | SQ. FT. | L          | x | W   | х Н  | STYLE   | ROOM  | SHAPE | ROOM  | BUFFET   | STYLE   |           |
| Lobby Level           |         |            |   |     |      |         |       |       |       |          |         |           |
| The Pearl Ballroom    | 9198    | 126        | Χ | 73  | x 16 | 850     | 400   | 236   | 108   | 350      | 280     | 500       |
| The Pearl Ballroom I  | 4600    | 63         | Χ | 73  | x 16 | 400     | 175   | 96    | 66    | 120      | 120     | 250       |
| The Pearl Ballroom II | 4600    | 63         | Χ | 73  | x 16 | 400     | 175   | 96    | 66    | 120      | 120     | 250       |
| The Royal Room        | 5203    | 87         | Χ | 60  | x 13 | 400     | 195   | 96    | 75    | 250      | 144     | 300       |
| The Royal Room I      | 3588    | 60         | Х | 60  | x 13 | 224     | 90    | 78    | 48    | 150      | 96      | 150       |
| The Royal Room II     | 1615    | 27         | Х | 60  | x 13 | 100     | 63    | 50    | 51    | 80       | 48      | 75        |
| The Maple Room        | 3507    | 79         | Х | 45  | x 13 | 180     | 132   | 69    | 69    | 90       | 96      | 150       |
| The Maple Room I      | 2323    | 52         | Х | 45  | x 13 | 150     | 84    | 45    | 45    | 60       | 72      | 80        |
| The Maple Room II     | 1184    | 27         | Х | 45  | x 13 | 80      | 30    | 32    | 33    | 30       | 40      | 60        |
| Boardroom Lounge      | 1781    | 74         | Х | 24  | x 12 | 95      | 60    | 60    | 62    | 64       | 56      | 100       |
| Cedar                 | 598     | 26         | Х | 23  | x 13 | 35      | 18    | 15    | 16    | 12       | 12      |           |
| Rosewood              | 598     | 26         | Х | 23  | x 13 | 35      | 18    | 15    | 16    | 12       | 12      |           |
| Ebony                 | 754     | 29         | Х | 26  | x 12 |         |       |       | 12    |          | 12      |           |
| Mahogany              | 710     | 29         | Х | 24  | x 12 | 60      | 24    | 27    | 16    | 40       | 32      |           |
| Pinewood              | 892     | 19         | Х | 48  | x 12 | 84      | 36    | 36    | 42    |          | 32      |           |
| Mulberry              | 401     | 27         | Х | 15  | x 9  |         |       |       | 14    |          |         |           |
| Meeting Room I        | 227     | 16         | Х | 14  | x 12 |         |       |       | 10    |          |         |           |
| Meeting Room II       | 296     | 16         | Х | 19  | x 12 |         |       |       | 6     |          |         |           |
| Meeting Room III      | 235     | 18         | Х | 13  | x 10 |         |       |       | 12    |          |         |           |
| Deck Level            |         |            |   |     |      |         |       |       |       |          |         |           |
| Pool Deck             | 10700   |            |   | 121 | x 89 |         |       |       |       | 80       |         | 150       |
| Sun Deck              | 636     |            |   | 60  | x 11 | 70      |       |       |       | 40       |         | 65        |
| Lounge Deck           | 749     |            |   | 68  | x 11 |         |       |       |       |          |         |           |
| Upper Deck            | 2030    |            |   | 70  | x 29 |         |       |       |       |          |         | 250       |
| Onyx Lounge           | 6380    | 95         | Χ | 67  | x 9  |         |       |       |       |          |         | 200       |
| Pearl Lounge          | 1631    | 74         | Χ | 22  | x 8  |         |       |       |       |          |         | 200       |