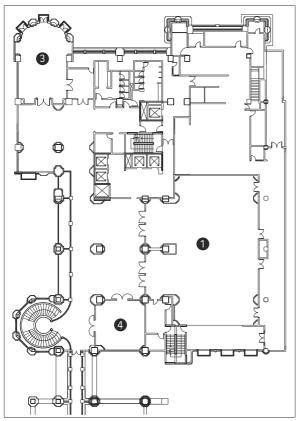

# BANQUET & MEETING ROOM FLOOR PLAN

| GRAND BALLROOM  | 2 ROYAL BALLROO | M 3 TURRET BOARDROOM  | 4 SITARA | <b>5</b> KAMAL |
|-----------------|-----------------|-----------------------|----------|----------------|
| 6 NIDHI 7 YATRA | 8 DIYA 9 SURYA  | 10 MAYA 11 EXTENDED 1 | TERRACE  |                |

| VENUE                | AREA<br>SQ. FT. | DIMENSIONS<br>L x W x H | SIT DOWN<br>BUFFET | THEATRE<br>STYLE | CLASS<br>ROOM | BOARD<br>ROOM | CLUSTER<br>ROOM | U-SHAPE | RECEPTION |
|----------------------|-----------------|-------------------------|--------------------|------------------|---------------|---------------|-----------------|---------|-----------|
| Grand Ballroom       | 4400            | 100 x 44 x 15           | 240                | 600              | 240           | 80            | 200             | 80      |           |
| Grand Ballroom - PFA | 2429            | 53 x 15 x 10            |                    |                  |               |               |                 |         | 900-1000  |
| Turret Boardroom     | 768             | 24 x 32 x 10            |                    |                  |               |               |                 |         |           |
| Royal Ballroom       | 2700            | 60 x 45 x 13            | 120                | 200              | 90            | 40            | 96              | 35      | 250-300   |
| Royal Ballroom - PFA | 1568            | 56 x 58 x 11            |                    |                  |               |               |                 |         | 1         |
| Kamal                | 784             | 28 x 28 x 10            | 40                 | 60               | 27            | 20            | 30              | 20      | 50        |
| Sitara               | 756             | 28 x 27 x 10            | 40                 | 60               | 27            | 20            | 30              | 20      | 50        |
| Nidhi                | 644             | 28 x 23 x 10            | 30                 | 45               | 24            | 20            | 30              | 17      |           |
| Yatra                | 460             | 20 x 23 x 10            | 20                 | 30               | 18            | 15            | 20              | 11      |           |
| Diya                 | 891             | 33 x 27 x 9             | 40                 | 80               | 36            | 23            | 40              | 26      |           |
| Diya Terrace         | 1652            | 35 x 28                 |                    |                  |               |               |                 |         |           |
| Surya                | 392             | 28 x 14 x 8             | 15                 | 20               | 9             | 15            | 10              | 15      | 110       |
| Surya Terrace        | 1520            | 40 x 38                 |                    |                  |               |               |                 |         |           |
| Maya                 | 280             | 20 x 14 x 8             | 10                 | 15               | 9             | 9             | 10              | 9       |           |
| Roshni               | 406             | 29 x 14 x 8             |                    |                  |               | 12            |                 |         |           |
| Dhwani               | 377             | 29 x 13 x 8             |                    |                  |               | 12            |                 |         |           |
| Nithya               | 840             | 30 x 28 x 8             | 35                 | 70               | 20            | 20            | 24              | 18      |           |
| Royal Club Boardroom | 700             | 28 x 25 x 14            |                    |                  |               | 20            |                 |         |           |

PFA: Pre - Function Area