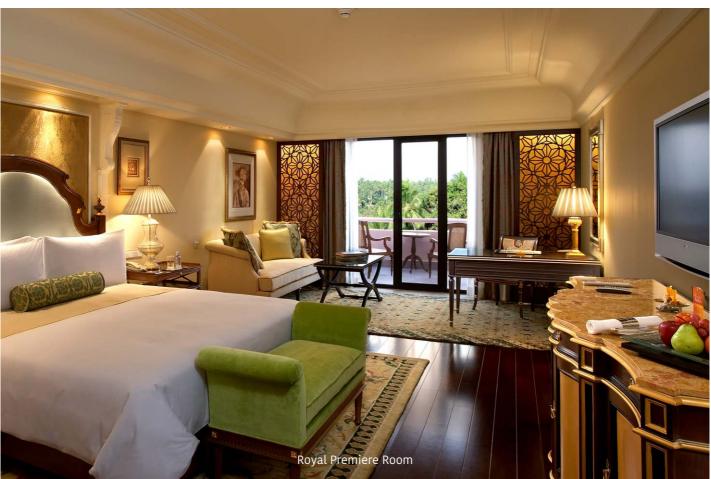

## Accommodation

- Total no. of suites and rooms - 357
- 137 Deluxe rooms
- 20 Conservatory rooms
- 80 Royal Premier rooms
- 76 Royal Club rooms
- 15 Terrace suites
- 8 Executive suites
- 5 Royal Club suites
- 5 Tower suites
- 8 Turret suites
- 2 Royal suites
- 1 Maharaja suite

# **Guestroom Amenities**

- Sony High Definition LCD television with a DVD player
- Dual Line internet protocol phone
- Broadband wireless high speed internet
- Data port jacks
- · Electronic safe
- Ergonomic Mattress and Pillow Menu
- A Gourmet corner with fine selection of spirits, soft beverages and snacks
- · Tea and coffee maker
- Four Fixture Bathroom with Spa mood lighting and phone lines
- Power supply: 110/220 volts