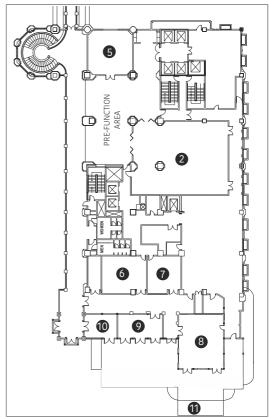

# BANQUET & MEETING ROOM FLOOR PLAN

| GRAND BALLROOM  | 2 ROYAL BALLROO | M 3 TURRET BOARDROOM  | 4 SITARA | <b>5</b> KAMAL |
|-----------------|-----------------|-----------------------|----------|----------------|
| 6 NIDHI 7 YATRA | 8 DIYA 9 SURYA  | 10 MAYA 11 EXTENDED 1 | TERRACE  |                |

| VENUE                | AREA<br>SQ. FT. | DIMENSIONS<br>L x W x H | SIT DOWN<br>BUFFET | THEATRE<br>STYLE | CLASS<br>ROOM | BOARD<br>ROOM | CLUSTER<br>ROOM | U-SHAPE | RECEPTION |
|----------------------|-----------------|-------------------------|--------------------|------------------|---------------|---------------|-----------------|---------|-----------|
| Grand Ballroom       | 4400            | 100 x 44 x 15           | 240                | 600              | 240           | 80            | 200             | 80      |           |
| Grand Ballroom - PFA | 2429            | 53 x 15 x 10            |                    |                  |               |               |                 |         | 900-1000  |
| Turret Boardroom     | 768             | 24 x 32 x 10            |                    |                  |               |               |                 |         |           |
| Royal Ballroom       | 2700            | 60 x 45 x 13            | 120                | 200              | 90            | 40            | 96              | 35      | 250-300   |
| Royal Ballroom - PFA | 1568            | 56 x 58 x 11            |                    |                  |               |               |                 |         | 1         |
| Kamal                | 784             | 28 x 28 x 10            | 40                 | 60               | 27            | 20            | 30              | 20      | 50        |
| Sitara               | 756             | 28 x 27 x 10            | 40                 | 60               | 27            | 20            | 30              | 20      | 50        |
| Nidhi                | 644             | 28 x 23 x 10            | 30                 | 45               | 24            | 20            | 30              | 17      |           |
| Yatra                | 460             | 20 x 23 x 10            | 20                 | 30               | 18            | 15            | 20              | 11      |           |
| Diya                 | 891             | 33 x 27 x 9             | 40                 | 80               | 36            | 23            | 40              | 26      |           |
| Diya Terrace         | 1652            | 35 x 28                 |                    |                  |               |               |                 |         |           |
| Surya                | 392             | 28 x 14 x 8             | 15                 | 20               | 9             | 15            | 10              | 15      | 110       |
| Surya Terrace        | 1520            | 40 x 38                 |                    |                  |               |               |                 |         |           |
| Maya                 | 280             | 20 x 14 x 8             | 10                 | 15               | 9             | 9             | 10              | 9       |           |
| Roshni               | 406             | 29 x 14 x 8             |                    |                  |               | 12            |                 |         |           |
| Dhwani               | 377             | 29 x 13 x 8             |                    |                  |               | 12            |                 |         |           |
| Nithya               | 840             | 30 x 28 x 8             | 35                 | 70               | 20            | 20            | 24              | 18      |           |
| Royal Club Boardroom | 700             | 28 x 25 x 14            |                    |                  |               | 20            |                 |         |           |

PFA: Pre - Function Area