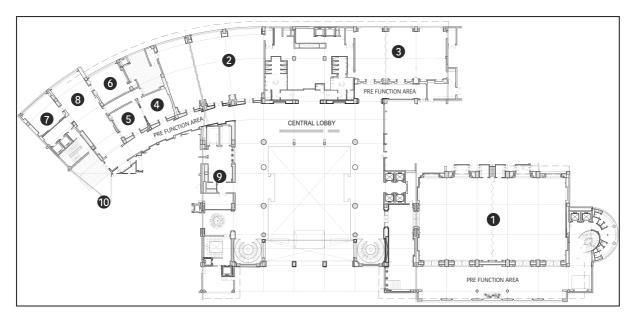

# BANQUET & MEETING ROOM FLOOR PLAN

1 THE PEARL BALLROOM

2 THE ROYAL ROOM

3 THE MAPLE ROOM 4 CEDAR

**5** ROSEWOOD

**6** THE EBONY ROOM 1

7 THE EBONY ROOM 2 8 THE EBONY ROOM 9 THE PINEWOOD ROOM

10 MULBERRY

| VENUE                      | AREA<br>SQ. FT. | DIMENSIONS<br>L x W x H | THEATRE<br>STYLE | CLASS<br>ROOM | U<br>SHAPE | BOARD<br>ROOM | SIT DOWN<br>BUFFET | CLUSTER<br>STYLE | RECEPTION |
|----------------------------|-----------------|-------------------------|------------------|---------------|------------|---------------|--------------------|------------------|-----------|
| Lobby Level                |                 |                         |                  |               |            |               |                    |                  |           |
| The Pearl Ballroom         | 9200            | 126 x 73 x 16           | 850              | 550           | 200        | 250           | 450                | 450              | 1000      |
| The Pearl Ballroom I       | 4600            | 63 x 73 x 16            | 350              | 225           | 90         | 125           | 225                | 225              | 450       |
| The Pearl Ballroom II      | 4600            | 63 x 73 x 16            | 350              | 225           | 90         | 125           | 225                | 225              | 450       |
| Pre-Function Area          | 5191            | 179 x 29 x 9            |                  |               |            |               |                    |                  |           |
| The Pearl Ballroom Terrace | 3625            | 115 x 32                |                  |               |            |               |                    |                  |           |
| The Royal Room             | 5200            | 87 x 60 x 13            | 400              | 200           | 100        | 75            | 200                | 200              | 300       |
| The Royal Room I           | 3600            | 60 x 60 x 13            | 250              | 170           | 75         | 60            | 110                | 140              | 175       |
| The Royal Room II          | 1620            | 27 x 60 x 13            | 125              | 60            | 40         | 40            | 50                 | 64               | 75        |
| The Maple Room             | 3500            | 79 x 45 x 13            | 250              | 170           | 60         | 70            | 80                 | 120              | 150       |
| The Maple Room I           | 2350            | 52 x 45 x 13            | 175              | 60            | 40         | 50            | 50                 | 50               | 80        |
| The Maple Room II          | 1150            | 27 x 45 x 13            | 100              | 60            | 25         | 30            | 35                 | 35               | 40        |
| Ebony                      | 1800            | 75 x 24 x 13            | 150              | 90            | 35         | 30            | 70                 | 70               | 125       |
| Ebony I                    | 754             | 29 x 26 x 12            |                  |               | 18         | 15            |                    |                  |           |
| Ebony II                   | 725             | 29 x 25 x 12            |                  |               | 18         | 15            |                    |                  |           |
| Cedar                      | 600             | 26 x 23 x 12            | 45               | 21            | 16         | 16            |                    | 32               | 30        |
| Rosewood                   | 600             | 26 x 23 x 12            | 45               | 21            | 16         | 16            |                    | 32               | 30        |
| Mulberry                   | 405             | 27 x 15 x 10            |                  |               |            | 14            |                    |                  |           |
| Pinewood                   | 912             | 19 x 48 x 12            | 80               | 36            | 35         | 30            | 30                 | 42               | 40        |
| Orbis Lounge               | 8000            | 95 x 67 x 9             |                  |               |            |               |                    |                  | 200       |
| Outdoor Spaces             |                 |                         |                  |               |            |               |                    |                  |           |
| Sky Deck                   | 3500            | 82 x 43                 |                  |               |            |               | 100                | 80               | 250       |
| Lounge Deck                | 1315            | 69 x 19                 |                  |               |            |               | 35                 | 40               | 60        |
| Sun Deck                   | 1437            | 70 x 21                 |                  |               |            |               | 35                 | 40               | 50        |
| Pool Deck                  | 6600            |                         |                  |               |            |               |                    |                  | 150       |