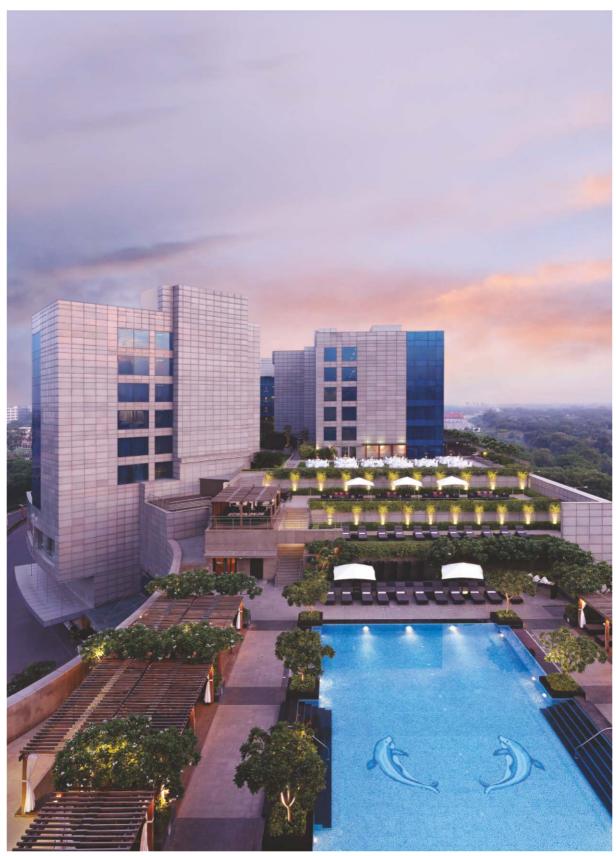

# GURUGRAM DELHI-NCR

This hotel is a part of a lifestyle complex, offering 412 rooms, suites and residences with contemporary and Indian features.

The restaurants and lounges offer innovative cuisines from across the world. The Leela Residences, luxury serviced apartments, redefine comforts of modern convenient living outside of a hotel room, but with all hotel luxuries.

#### Spa and Fitness

- Personal therapy rooms The Leela Salon and Barber shop for complete personal care
- · Steam, sauna and jacuzzi pool
- Fitness centre
- Swimming pool
- Yoga and aerobic studios