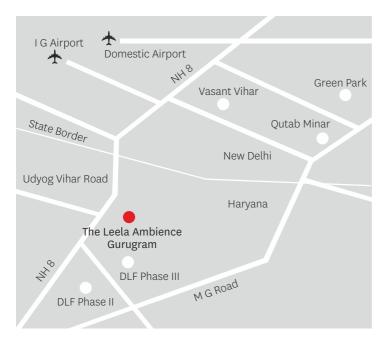

#### Places of interest

India Gate

Rashtrapati Bhavan Qutab Minar Red Fort Jantar Mantar Ambience Mall DLF Cyber City Museo Camera Centre

The Leela Ambience
Gurugram is strategically
located at the
Delhi-Gurugram border,
with the capital city on one
side and Gurugram's
established business district
on the other.

#### TRANSPORTATION

International Airport, 5 km Domestic Airport, 7 km Delhi City Centre, 20 km Gurugram City Centre, 5 km