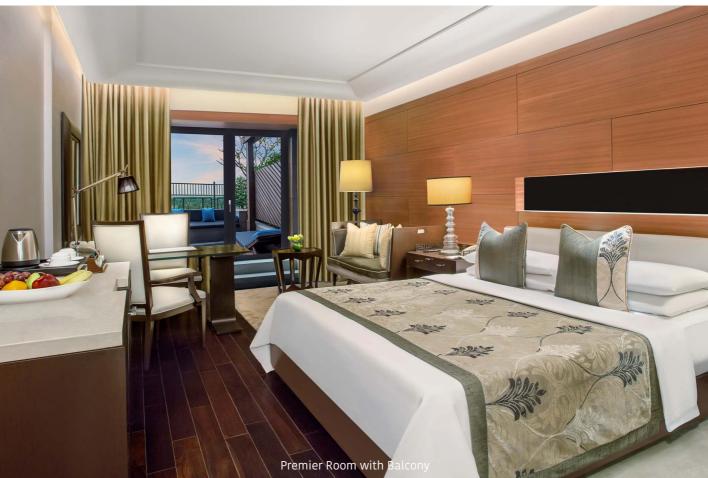

### Accommodation

- Total no. of suites and rooms - 323
- 120 Deluxe rooms
- 85 Premier rooms
- 66 Royal Club rooms
- 22 Executive suites
- 6 Panorama suites
- 1 Presidential suite
- 23 Premier Rooms with balcony

#### Guestroom Amenities

- High Definition LED TV
- Dual / Single line internet protocol phone
- Broadband wireless high speed internet
- Electronic safe
- · Ergonomic mattress
- A gourmet corner with fine selection of spirits, soft beverages and snacks
- · Tea and coffee maker

- · Luxury four fixture bathrooms
- Facilities for guests with special needs
- Power supply: 110/220 volts

#### Guestroom Services

- · In-room dining
- Laundry and dry cleaning
- Concierge services
- Wake-up call service
- Doctor on call