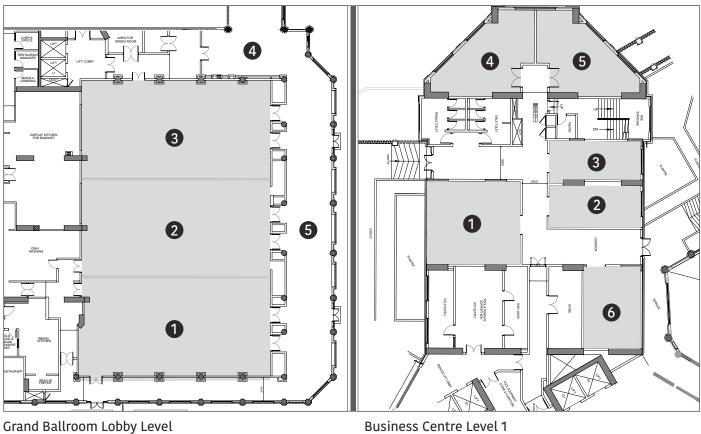

# BANQUET & MEETING ROOM SEATING CAPACITY

- **1** Ballroom 1 **2** Ballroom 2 **3** Ballroom 3
- **4** Pre Function Lobby **5** Pre Function Area

- Business Centre Level 1
- 1 Narmada 2 Ambika 3 Tapti 4 Nayra 5 Gomati
- **6** Business Centre

| VENUE                    | AREA<br>SQ. FT. | DIMENSIONS<br>L x W x H | ROUND<br>TABLE<br>CONFERENCE | ROUND<br>TABLE<br>SIT DOWN | THEATRE<br>STYLE | CLASS<br>ROOM | U<br>SHAPE | BOARD<br>ROOM | RECEPTION |
|--------------------------|-----------------|-------------------------|------------------------------|----------------------------|------------------|---------------|------------|---------------|-----------|
| LOBBY LEVEL              |                 |                         |                              |                            |                  |               |            |               |           |
| Grand Ballroom 1, 2 & 3  | 8545            | 74 x 116 x 20           | 175                          | 266                        | 625              | 150           | 150        | 150           | 800       |
| Ballroom 1               | 2832            | 74 x 38 x 20            | 60                           | 80                         | 210              | 40            | 55         | 55            | 200       |
| Ballroom 2               | 2881            | 74 x 39 x 20            | 60                           | 80                         | 210              | 40            | 55         | 55            | 200       |
| Ballroom 3               | 2832            | 74 x 38 x 20            | 60                           | 80                         | 210              | 40            | 55         | 55            | 400       |
| P. F. Area Lobby         | 2250            | 146 x 15 x 15           |                              |                            |                  |               |            |               |           |
| P. F. Area Outdoor       | 11334           | 161 x 71 x 12           |                              |                            |                  |               |            |               | 200       |
| LEVEL 1                  |                 |                         |                              |                            |                  |               |            |               |           |
| Bandhej                  | 3759            | 68 x 55 x 10            | 64                           | 96                         | 275              | 56            |            |               | 150       |
| Narmada                  | 565             | 23 x 25 x 9             |                              |                            |                  |               |            | 18            |           |
| Ambika                   | 346             | 27 x 10 x 9             |                              |                            |                  |               |            | 14            |           |
| Tapti                    | 275             | 27 x 10 x 9             |                              |                            |                  |               |            | 14            |           |
| Nayra                    | 558             | 27 x 10 x 9             |                              |                            |                  |               |            | 14            |           |
| Gomati                   | 558             | 27 x 10 x 9             |                              |                            |                  |               |            | 14            |           |
| FLOOR 8TH                |                 |                         |                              |                            |                  |               |            |               |           |
| The Chairman's Boardroom | 282             | 28 x 10 x 7             |                              |                            |                  |               |            | 16            |           |
| Sabarmati                | 146             | 14 x 10 x 7             |                              |                            |                  |               |            | 12            |           |
| Mahi                     | 123             | 12 x 12 x 7             |                              |                            |                  |               |            | 6             |           |