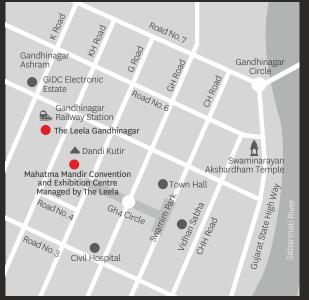

The Leela Gandhinagar is the first luxury hotel to be built on the air-space of a conventional railway station. Located in the capital city of India's vibrant state of Gujarat. The hotel is located in close proximity to India's first World Heritage City by UNESCO, Ahmedabad.

Situated in the vicinity of Mahatma Mandir Convention and Exhibition Centre which is managed by The Leela and the Dandi Kutir Museum which showcases the life and teachings of Mahatma Gandhi.

### LOCATION

- International Airport, 20 kms
  Gandhinagar Railway Station,
- 500 mts
- Ahmedabad Railway Station, 29 Kms

#### PLACES OF INTEREST

- Ahmedabad
- Sabarmati Ashram
- Dandi Kutir
- Akshardham
- Sidi Saiyyed Mosque
- Modhera Sun Temple
- GIFT City (Gujarat International Finance
- Tec-City)
- Patan