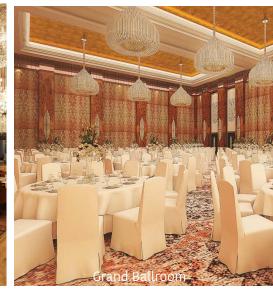

## Conference & Banquet Facilities

- Grand Ballroom with an attached open pre-function area
- A multi-functional hall with a pre-function and an outdoor area
- 5 Meeting rooms in the Business Centre and 1 Boardroom