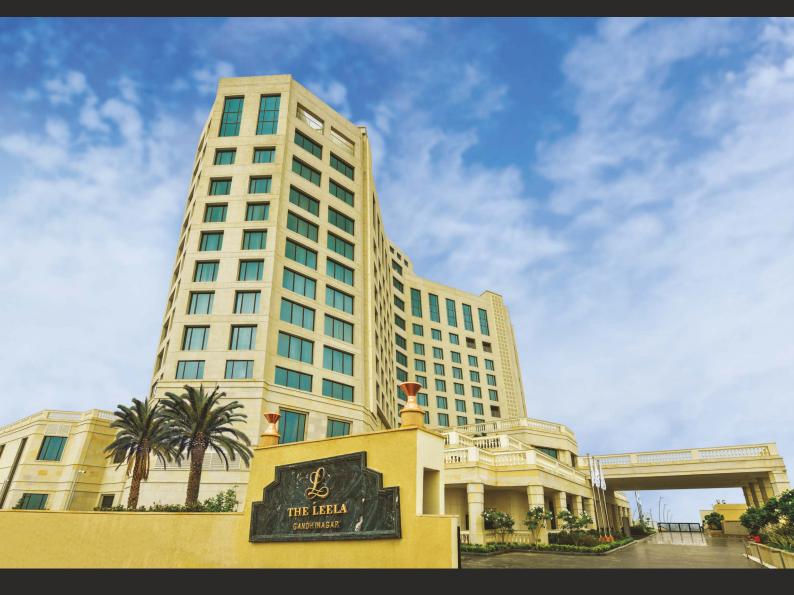

The Leela Gandhinagar is the first luxury hotel to be built on the air-space of a conventional railway station. Located in the capital city of India's vibrant state of Gujarat. The hotel is located in close proximity to India's first World Heritage City by UNESCO, Ahmedabad.

# **OVERVIEW**

The hotel features 318 rooms, two extraordinary restaurants, an elaborate tea-lounge and boardrooms, an array of state-of-the-art meeting and event spaces that are matched by legendary Leela experiences.

Situated in the vicinity of Mahatma Mandir Convention and Exhibition Centre which is managed by The Leela and the Dandi Kutir Museum which showcases the life and teachings of Mahatma Gandhi.