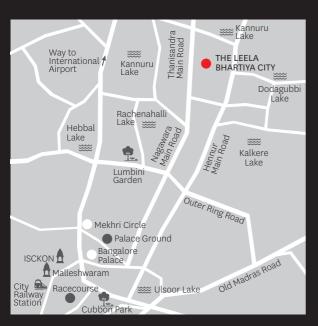

## LOCATION

International & Domestic Airport, 24 kms (30 minutes drivetime)

#### PLACES OF INTEREST

Bannerghatta national park
Bengaluru Palace
Nandi hills
Sriranganatnam Bull temple

Srirangapatnam Bull temple St. Mary's Basilica