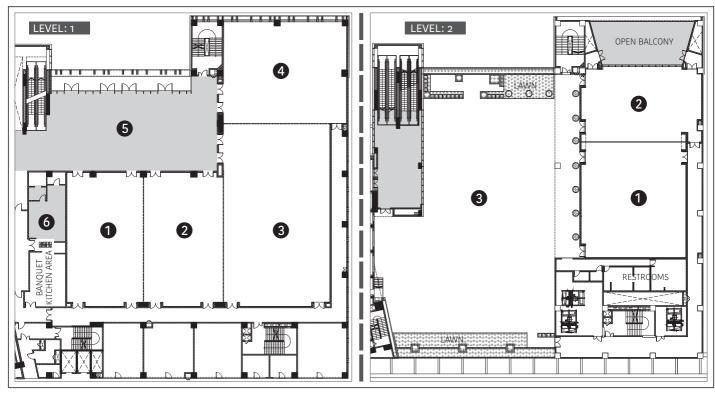

# BANQUET & MEETING ROOM SEATING CAPACITY

- 1 Grand Ballroom 1 4 Grand Ballroom 4

- 2 Grand Ballroom 2 5 Grand Ballroom PFA 1
- **3** Grand Ballroom 3 **6** Grand Ballroom PFA 2
- 1 Royal Ballroom 1
- **3** The Terrace
- 2 Royal Ballroom 2

| VENUE                    | AREA<br>SQ. FT. | DIMENSIONS<br>L x W x H | ROUND<br>TABLE | CLUSTER<br>SEATING | THEATRE<br>STYLE | CLASS<br>ROOM | BOARD<br>ROOM | RECEPTION |
|--------------------------|-----------------|-------------------------|----------------|--------------------|------------------|---------------|---------------|-----------|
| CONVENTION CENTRE        |                 |                         |                |                    |                  |               |               |           |
| Grand Ballroom           | 14198           | 231 x 58 x 21           | 780            | 650                | 1400             | 650           |               | 1400      |
| Grand Ballroom 1 & 2     | 5060            | 86 x 58 x 21            | 260            | 200                | 500              | 200           |               | 500       |
| Grand Ballroom 3 & 4     | 8816            | 152 x 58 x 21           | 490            | 430                | 850              | 430           |               | 850       |
| Grand Ballroom 1         | 2508            | 42 x 58 x 21            | 120            | 102                | 240              | 102           |               | 240       |
| Grand Ballroom 2         | 2552            | 44 x 58 x 21            | 125            | 110                | 250              | 110           |               | 250       |
| Grand Ballroom 3         | 5394            | 93 x 58 x 21            | 260            | 224                | 520              | 224           |               | 520       |
| Grand Ballroom 4         | 3422            | 59 x 58 x 21            | 154            | 134                | 310              | 134           |               | 310       |
| Grand Ballroom PFA 1     | 5022            | 93 x 54 x 21            |                |                    |                  |               |               |           |
| Grand Ballroom PFA 2     | 480             | 20 x 24 x 11            |                |                    |                  |               |               |           |
| Royal Ballroom           | 7072            | 110 x 62 x 21           | 380            | 320                | 720              | 380           |               | 720       |
| Royal Ballroom 1         | 4216            | 68 x 62 x 21            | 214            | 180                | 425              | 180           |               | 425       |
| Royal Ballroom 2         | 2856            | 42 x 68 x 21            | 134            | 120                | 280              | 120           |               | 280       |
| Royal Ballroom 2 Terrace | 1343            | 57 x 25 x 21            |                |                    |                  |               |               |           |
| The Terrace              | 12677           | 133 x 77                | 600            | 500                | 900              |               |               | 1200      |
| HOTEL                    |                 |                         |                |                    |                  |               |               |           |
| The Boardroom            | 503             | 18 x 28 x 13            |                |                    |                  |               | 12            |           |
| Varuna                   | 352             | 22 x 16 x 13            |                |                    |                  |               | 12            |           |
| Kabini                   | 352             | 22 x 16 x 13            |                |                    |                  |               | 12            |           |
| Bidar & Hampi            | 1134            | 54 x 21 x 13            | 50             | 42                 | 120              | 80            | 42            | 120       |
| Bidar                    | 567             | 27 x 21 x 13            | 25             | 20                 | 55               | 35            | 20            | 55        |
| Hampi                    | 567             | 27 x 21 x 13            | 25             | 20                 | 55               | 35            | 20            | 55        |
| LAWNS                    |                 |                         |                |                    |                  |               |               |           |
| Central Park             | 14025           | 165 x 85                | 625            | 550                | 1400             |               |               | 1500      |
| Performing Art Platform  | 3328            | 64 x 33 x 14            | 130            | 100                | 275              | 100           | 65            | 275       |
| Upper Deck Lawns         | 6215            | 113 x 55                | 300            | 250                | 600              | 250           |               | 550       |