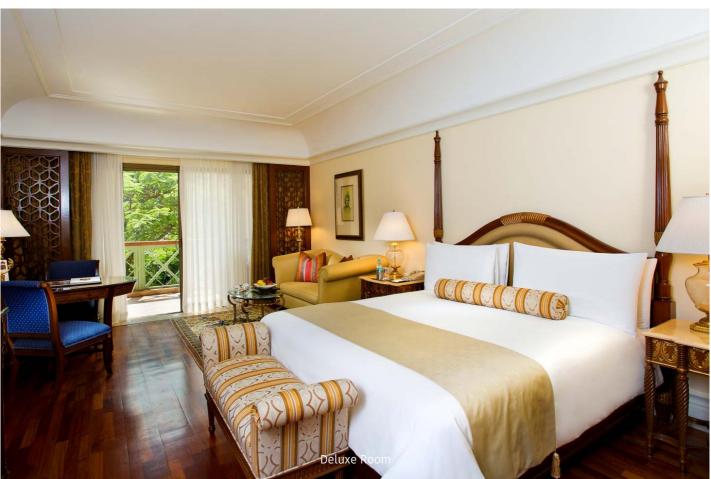

#### Accommodation

- Total no. of suites and rooms - 357
- 152 Deluxe rooms
- 20 Conservatory rooms
- 80 Royal Premier rooms
- 76 Royal Club rooms
- 8 Executive suites
- 5 Royal Club suites
- 5 Tower suites
- 8 Turret suites
- 2 Royal suites
- 1 Maharaja suite

# **Guestroom Amenities**

- Sony High Definition LCD television with a DVD player
- Dual Line internet protocol phone
- Broadband wireless high speed internet
- Data port jacks
- · Electronic safe
- Ergonomic Mattress and Pillow Menu
- A Gourmet corner with fine selection of spirits, soft beverages and snacks
- · Tea and coffee maker
- Four Fixture Bathroom with Spa mood lighting and phone lines
- Power supply: 110/220 volts