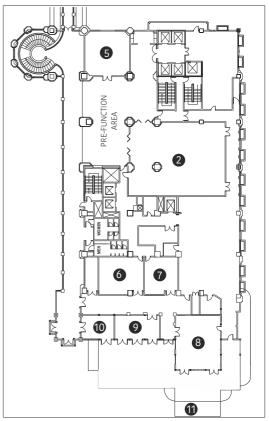

# BANQUET & MEETING ROOM FLOOR PLAN

| 1 GRAND BALLROOM | 2 ROYAL BALLROO | m <b>3</b> turf | RET BOARDROOM | 4 SITARA | <b>5</b> KAMAL |
|------------------|-----------------|-----------------|---------------|----------|----------------|
| 6 NIDHI 7 YATRA  | 8 DIYA 9 SURYA  | 10 мауа         | 1 EXTENDED T  | ERRACE   |                |

| VENUE                | AREA<br>SQ. FT. | DIMENSIONS<br>L x W x H | SIT DOWN<br>BUFFET | THEATRE<br>STYLE | CLASS<br>ROOM | BOARD<br>ROOM | CLUSTER<br>ROOM | U-SHAPE | RECEPTION |
|----------------------|-----------------|-------------------------|--------------------|------------------|---------------|---------------|-----------------|---------|-----------|
| Grand Ballroom       | 4400            | 100 x 44 x 15           | 240                | 600              | 240           | 80            | 200             | 80      |           |
| Grand Ballroom - PFA | 2429            | 53 x 15 x 10            |                    |                  |               |               |                 |         | 900-1000  |
| Turret Boardroom     | 768             | 24 x 32 x 10            |                    |                  |               |               |                 |         |           |
| Royal Ballroom       | 2700            | 60 x 45 x 13            | 120                | 200              | 90            | 40            | 96              | 35      | 250-300   |
| Royal Ballroom - PFA | 1568            | 56 x 58 x 11            |                    |                  |               |               |                 |         |           |
| Kamal                | 784             | 28 x 28 x 10            | 40                 | 60               | 27            | 20            | 30              | 20      | 50        |
| Sitara               | 756             | 28 x 27 x 10            | 40                 | 60               | 27            | 20            | 30              | 20      | 50        |
| Nidhi                | 644             | 28 x 23 x 10            | 30                 | 45               | 24            | 20            | 30              | 17      |           |
| Yatra                | 460             | 20 x 23 x 10            | 20                 | 30               | 18            | 15            | 20              | 11      |           |
| Diya                 | 891             | 33 x 27 x 9             | 40                 | 80               | 36            | 23            | 40              | 26      |           |
| Diya Terrace         | 1652            | 35 x 28                 |                    |                  |               |               |                 |         |           |
| Surya                | 392             | 28 x 14 x 8             | 15                 | 20               | 9             | 15            | 10              | 15      | 110       |
| Surya Terrace        | 1520            | 40 x 38                 |                    |                  |               |               |                 |         |           |
| Maya                 | 280             | 20 x 14 x 8             | 10                 | 15               | 9             | 9             | 10              | 9       |           |
| Roshni               | 406             | 29 x 14 x 8             |                    |                  |               | 12            |                 |         |           |
| Dhwani               | 377             | 29 x 13 x 8             |                    |                  |               | 12            |                 |         | •         |
| Nithya               | 840             | 30 x 28 x 8             | 35                 | 70               | 20            | 20            | 24              | 18      |           |
| Royal Club Boardroom | 700             | 28 x 25 x 14            |                    |                  |               | 20            |                 |         | •         |

PFA: Pre - Function Area