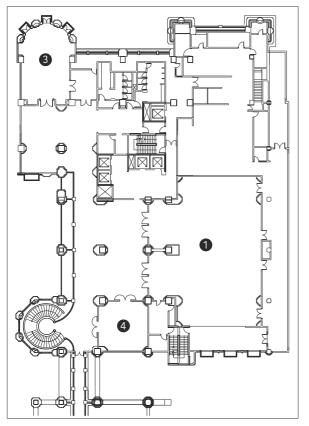

# BANQUET & MEETING ROOM FLOOR PLAN

| 1 GRAND BALLROOM | 2 ROYAL BALLROO | m <b>3</b> turf | RET BOARDROOM | 4 SITARA | <b>5</b> KAMAL |
|------------------|-----------------|-----------------|---------------|----------|----------------|
| 6 NIDHI 7 YATRA  | 8 DIYA 9 SURYA  | 10 мауа         | 1 EXTENDED T  | ERRACE   |                |

| VENUE                | AREA<br>SQ. FT. | DIMENSIONS<br>L x W x H | SIT DOWN<br>BUFFET | THEATRE<br>STYLE | CLASS<br>ROOM | BOARD<br>ROOM | CLUSTER<br>ROOM | U-SHAPE | RECEPTION |
|----------------------|-----------------|-------------------------|--------------------|------------------|---------------|---------------|-----------------|---------|-----------|
| Grand Ballroom       | 4400            | 100 x 44 x 15           | 240                | 600              | 240           | 80            | 200             | 80      |           |
| Grand Ballroom - PFA | 2429            | 53 x 15 x 10            |                    |                  |               |               |                 |         | 900-1000  |
| Turret Boardroom     | 768             | 24 x 32 x 10            |                    |                  |               |               |                 |         |           |
| Royal Ballroom       | 2700            | 60 x 45 x 13            | 120                | 200              | 90            | 40            | 96              | 35      | 250-300   |
| Royal Ballroom - PFA | 1568            | 56 x 58 x 11            |                    |                  |               |               |                 |         |           |
| Kamal                | 784             | 28 x 28 x 10            | 40                 | 60               | 27            | 20            | 30              | 20      | 50        |
| Sitara               | 756             | 28 x 27 x 10            | 40                 | 60               | 27            | 20            | 30              | 20      | 50        |
| Nidhi                | 644             | 28 x 23 x 10            | 30                 | 45               | 24            | 20            | 30              | 17      |           |
| Yatra                | 460             | 20 x 23 x 10            | 20                 | 30               | 18            | 15            | 20              | 11      |           |
| Diya                 | 891             | 33 x 27 x 9             | 40                 | 80               | 36            | 23            | 40              | 26      |           |
| Diya Terrace         | 1652            | 35 x 28                 |                    |                  |               |               |                 |         |           |
| Surya                | 392             | 28 x 14 x 8             | 15                 | 20               | 9             | 15            | 10              | 15      | 110       |
| Surya Terrace        | 1520            | 40 x 38                 |                    |                  |               |               |                 |         |           |
| Maya                 | 280             | 20 x 14 x 8             | 10                 | 15               | 9             | 9             | 10              | 9       |           |
| Roshni               | 406             | 29 x 14 x 8             |                    |                  |               | 12            |                 |         |           |
| Dhwani               | 377             | 29 x 13 x 8             |                    |                  |               | 12            |                 |         | •         |
| Nithya               | 840             | 30 x 28 x 8             | 35                 | 70               | 20            | 20            | 24              | 18      |           |
| Royal Club Boardroom | 700             | 28 x 25 x 14            |                    |                  |               | 20            |                 |         | •         |

PFA: Pre - Function Area