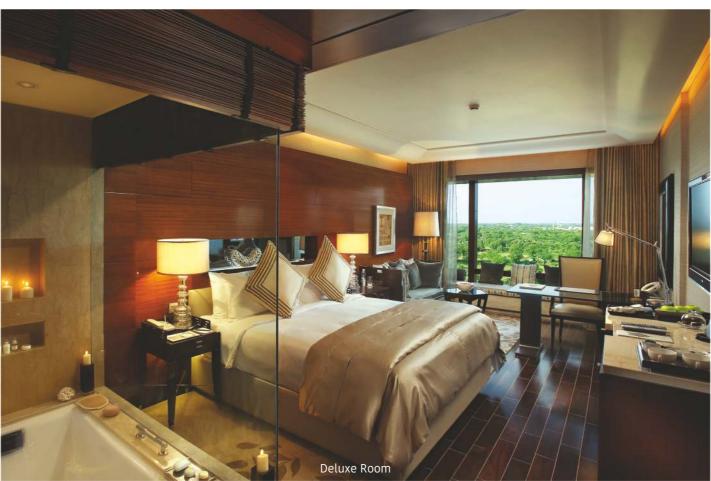

#### Accommodation

- Total no. of suites and rooms -323
- 129 Deluxe rooms
- 75 Premier rooms
- 90 Royal Club
- 22 Executive suites
- 6 Panorama suites
- 1 Presidential suite

# **Guestroom** Amenities

- High Definition LED TV
- Dual line internet protocol phone
- Broadband wireless high speed internet
- Electronic safe
- Ergonomic mattress
- A gourmet corner with fine selection of spirits, soft beverages and snacks
- Tea and coffee maker
- Luxury four fixture bathrooms
- Facilities for guests with special needs
- Power supply: 110/220 volts