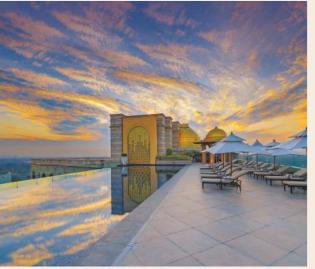

## THE LEELA HYDERABAD, A REALM WHERE OPULENCE MEETS ENLIGHTENMENT

An ode to the city of pearls that celebrates a luminous history and inspires a resplendent journey.

Nestled atop the verdant Banjara Hills, The Leela Hyderabad exudes a sense of tranquillity amidst the bustle of the city. The hotel's Indo-Persian design features gilded ceilings, Turkish chandeliers, meaningful art stories, and delicate Dakhni-inspired leitmotifs, reflective of a deep love and respect for this land. Spread across 2.5 acres, The Leela Hyderabad, a Pioneer Hotel, is poised to shine light into a wondrous visual of the region's past, present and dreams of its future for an immersive experience.