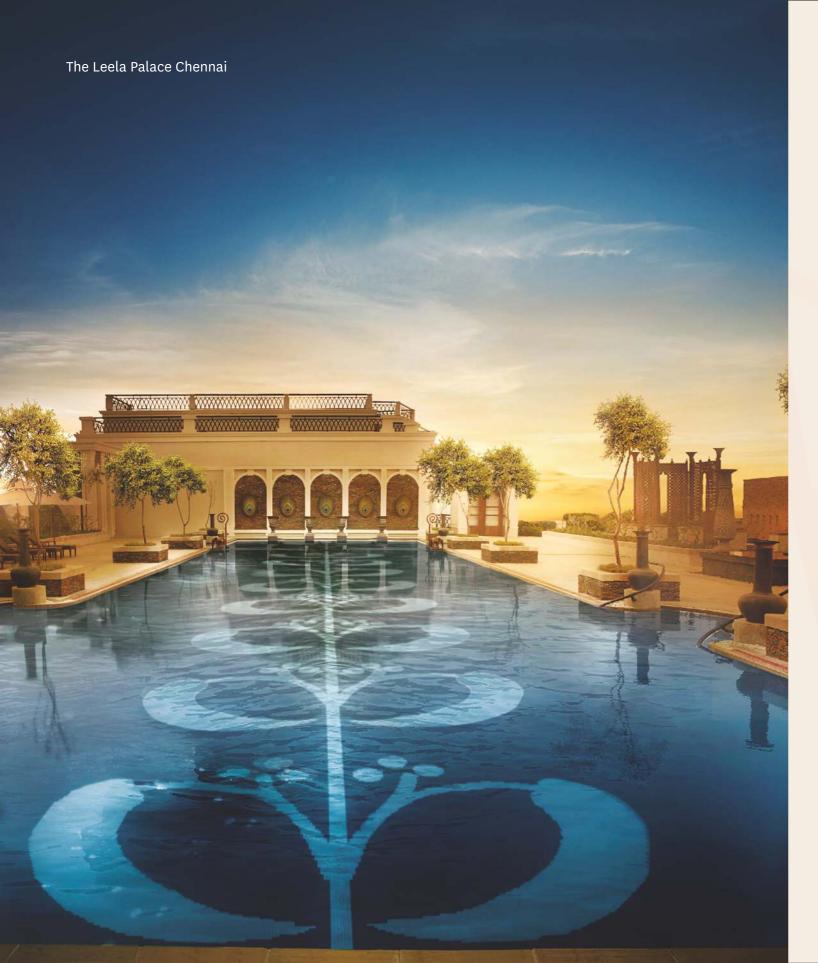

## THE LEELA PALACE CHENNAI, AN OASIS OF TRANQUILITY

A perfect setting with opulent interiors and mesmerizing views of the bay.

Reminiscent of the Chettinad Palace and its architecture, The Leela Palace Chennai holds rich historic influences that will lead you on a voyage of age-old traditions and hospitality.

Experience this magnificent sea-facing modern palace hotel with its decorated walls, enviable collection of art and artefacts that depict Chennai's rich cultural heritage and a picturesque view of the tranquil waterfront. Our lavishly appointed rooms are richly endowed in décor and comfort providing a regal experience that remains incomparable.