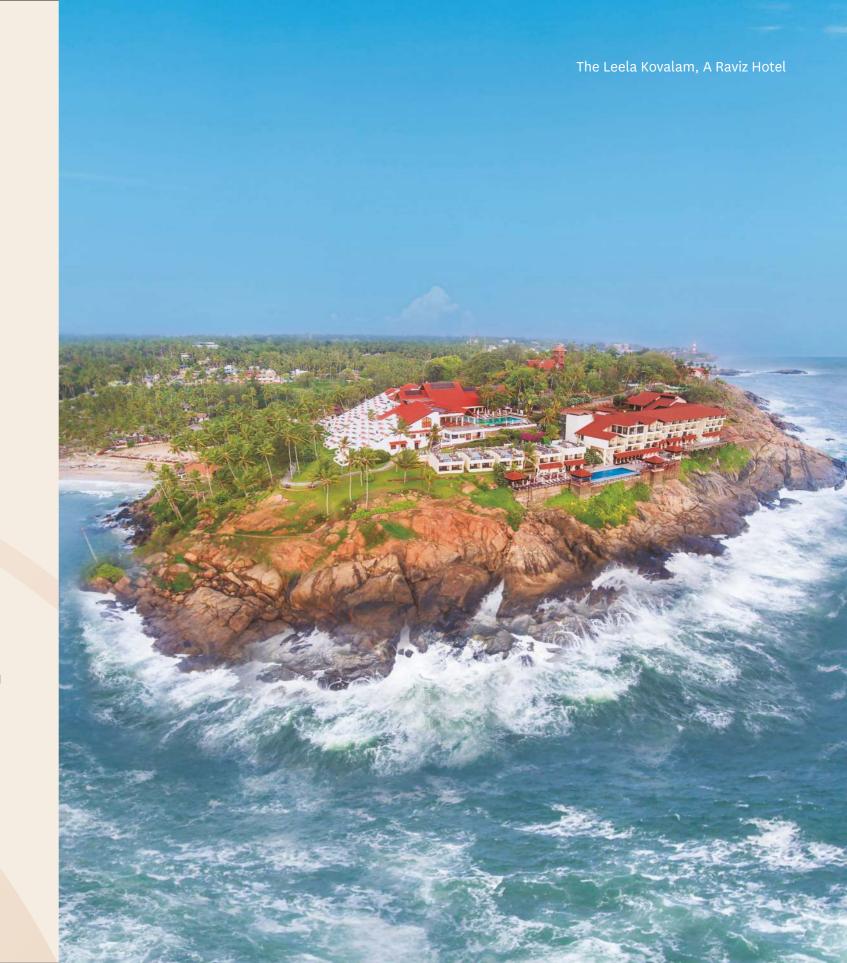

# THE LEELA KOVALAM, A RAVIZ HOTEL, WHERE TIMELESS CHARM MEETS MODERN ELEGANCE

Feel delighted the moment you arrive at a resort that is located on a cliff-top, providing dramatic views of the Kovalam coastline.

Perched on a hilltop that gently slopes into the Arabian Sea is The Leela Kovalam, A Raviz Hotel.

Ensconced in a grove of coconut palms, lapped by emerald seas and cradled by spectacular crescent beaches, witness the most stunning sea views and breath-taking sunsets. Set amidst lush greenery, this balmy paradise is a sensory haven of stunning sights, transformative sounds and authentic flavours.

Enriching cultural discovery with original local art, immersive rituals, healing ayurvedic treatments and culinary journeys evoke a sense of wonder and exploration as you unlock the true essence of the land and everything that is quintessentially Kerala.