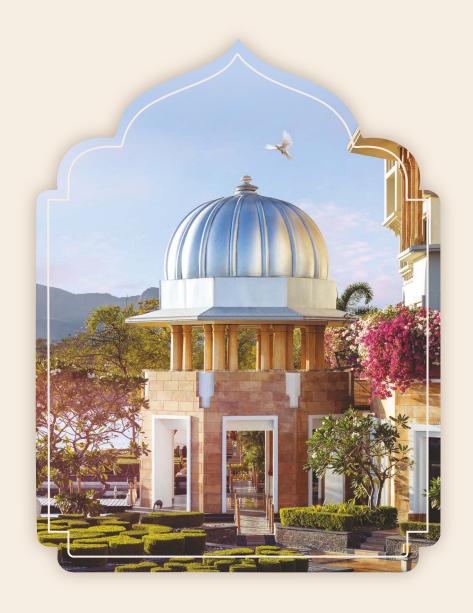

## THE LEELA PALACE BENGALURU, A HIDDEN COVE IN THE HEART OF THE GARDEN CITY

Experience unparalleled opulence with the graciousness of true Indian hospitality.

Drawing inspiration from the grand architectural style from the Vijayanagara empire, this plush palace is adorned with copper domes and ornate ceilings that reflect the grandeur of palaces of a bygone era.

The Leela Palace Bengaluru brings together traditional as well as contemporary elements forming the perfect backdrop as you meander through the gardens and soak in the historic grandeur. With sublime views of the hotel's sprawling gardens and waterfalls creating a unique and distinctive sense of place, this stately property promises a supremely royal treatment.