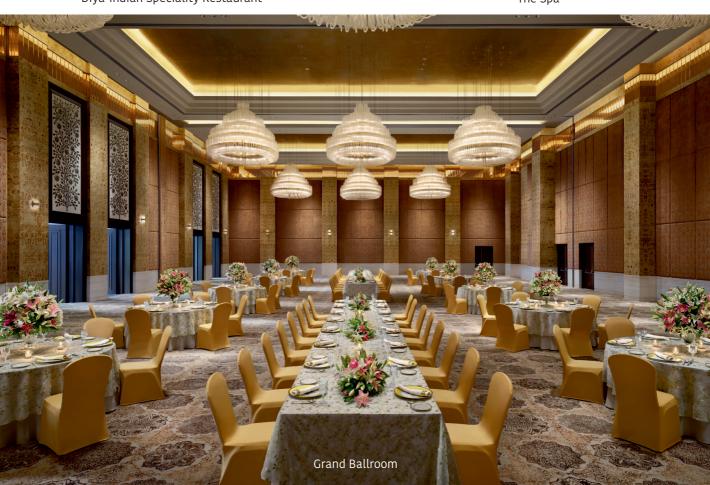

### Conference & Banquet Facilities

- Grand Ballroom with an attached open pre-function area
- A multi-functional hall with a pre-function and an outdoor area

- 5 Meeting rooms in the Business Centre and 1 Boardroom
- 2 Meeting rooms at The Royal club
- Banquet Outdoor Deck
- Royal Club Rooftop Deck
- The Leela Lawns