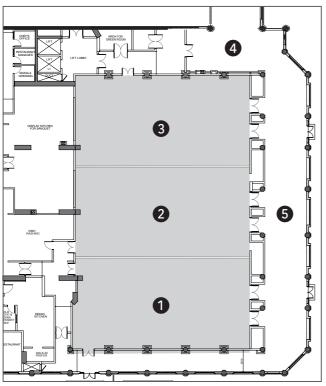

#### Grand Ballroom Lobby Level

1 Ballroom - 1 2 Ballroom - 2 3 Ballroom - 3

4 Pre Function Lobby 5 Pre Function Area