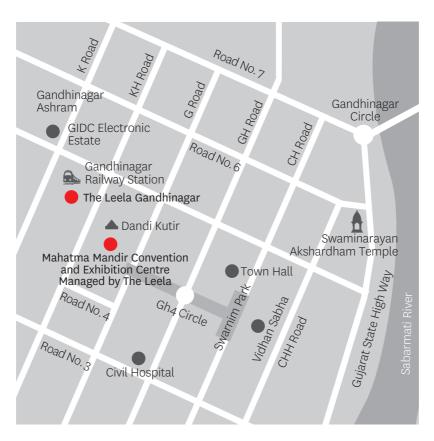

**Transportation:** International Airport, 20 kms | Gandhinagar Railway Station, 500 mts Ahmedabad Railway Station, 29 Kms

The Leela Gandhinagar: Sector 14 Airspace above Gandhinagar Railway Station Near K Road Gandhinagar 382014, Gujarat India | Tel: 91 79 69021234