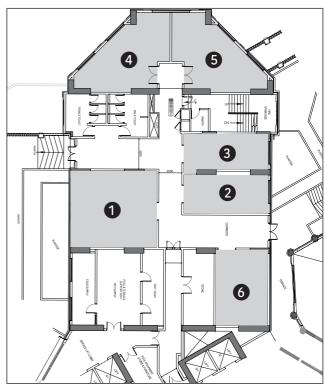

#### Business Centre Level 1

1 Narmada 2 Ambika 3 Tapti 4 Nayra 5 Gomati

**6** Business Centre

| VENUE                    | AREA<br>SQ. FT. | DIMENSIONS<br>L x W x H | ROUND<br>TABLE<br>CONFERENCE | ROUND<br>TABLE<br>SIT DOWN | THEATRE<br>STYLE | CLASS<br>ROOM | U<br>SHAPE | BOARD<br>ROOM | RECEPTION |
|--------------------------|-----------------|-------------------------|------------------------------|----------------------------|------------------|---------------|------------|---------------|-----------|
| LOBBY LEVEL              |                 |                         |                              |                            |                  |               |            |               |           |
| Grand Ballroom 1, 2 & 3  | 8545            | 74 x 116 x 20           | 175                          | 266                        | 625              | 150           | 150        | 150           | 800       |
| Ballroom 1               | 2832            | 74 x 38 x 20            | 60                           | 80                         | 210              | 40            | 55         | 55            | 200       |
| Ballroom 2               | 2881            | 74 x 39 x 20            | 60                           | 80                         | 210              | 40            | 55         | 55            | 200       |
| Ballroom 3               | 2832            | 74 x 38 x 20            | 60                           | 80                         | 210              | 40            | 55         | 55            | 400       |
| P. F. Area Lobby         | 2250            | 146 x 15 x 15           |                              |                            |                  |               |            |               |           |
| P. F. Area Outdoor       | 11334           | 161 x 71 x 12           |                              |                            |                  |               |            |               | 200       |
| LEVEL 1                  |                 |                         |                              |                            |                  |               |            |               |           |
| Bandhej                  | 3759            | 68 x 55 x 10            | 64                           | 96                         | 275              | 56            |            |               | 150       |
| Narmada                  | 565             | 23 x 25 x 9             |                              |                            |                  |               |            | 18            |           |
| Ambika                   | 346             | 27 x 10 x 9             |                              |                            |                  |               |            | 14            |           |
| Tapti                    | 275             | 27 x 10 x 9             |                              |                            |                  |               |            | 14            |           |
| Nayra                    | 558             | 27 x 10 x 9             |                              |                            |                  |               |            | 14            |           |
| Gomati                   | 558             | 27 x 10 x 9             |                              |                            |                  |               |            | 14            |           |
| FLOOR 8TH                |                 |                         |                              |                            |                  |               |            |               |           |
| The Chairman's Boardroom | 282             | 28 x 10 x 7             |                              |                            |                  |               |            | 16            |           |
| Sabarmati                | 146             | 14 x 10 x 7             |                              |                            |                  |               |            | 12            |           |
| Mahi                     | 123             | 12 x 12 x 7             |                              |                            |                  |               |            | 6             |           |