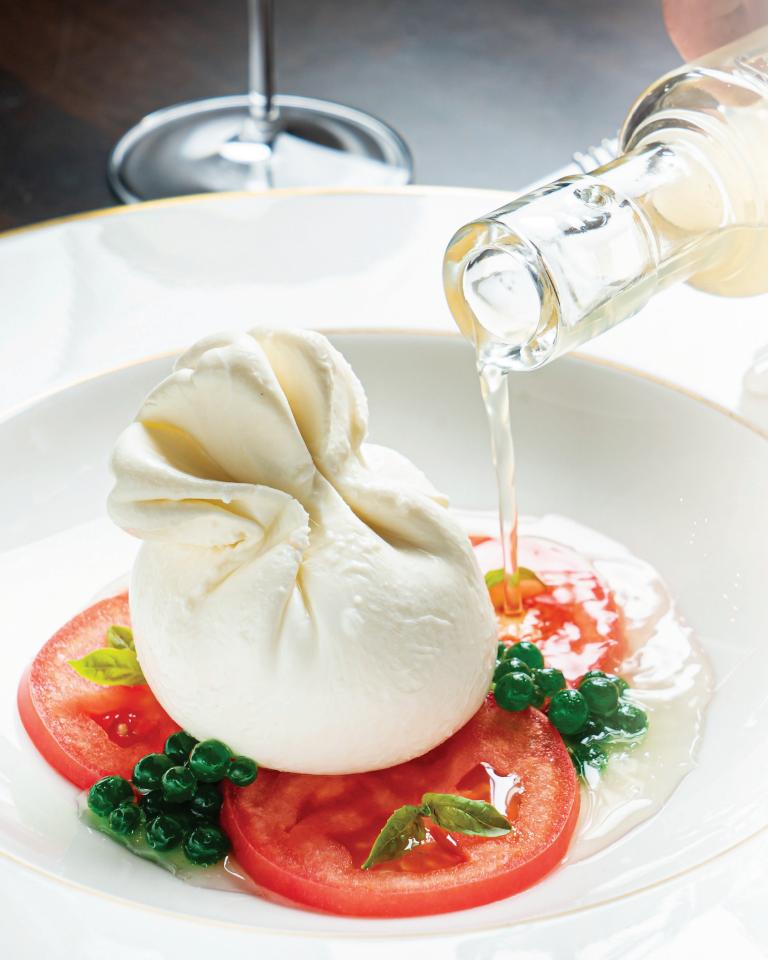

#### Bocconcini caprese 🕯 🕭 💽

Fresh mozzarella cheese, marinated tomato, fresh basil pesto and arugula leaves Serving size : 140 gm | Protein | Calcium | Magnesium | Vitamin C | Gut friendly | Immunity booster Star Ingredient – Mozzarella cheese Nutrition per serving: calorie 180 kcal | Protein 10.3 gms | Fats 13.2 gms | Carb 5.3 gms | Fibre 2.1 gms