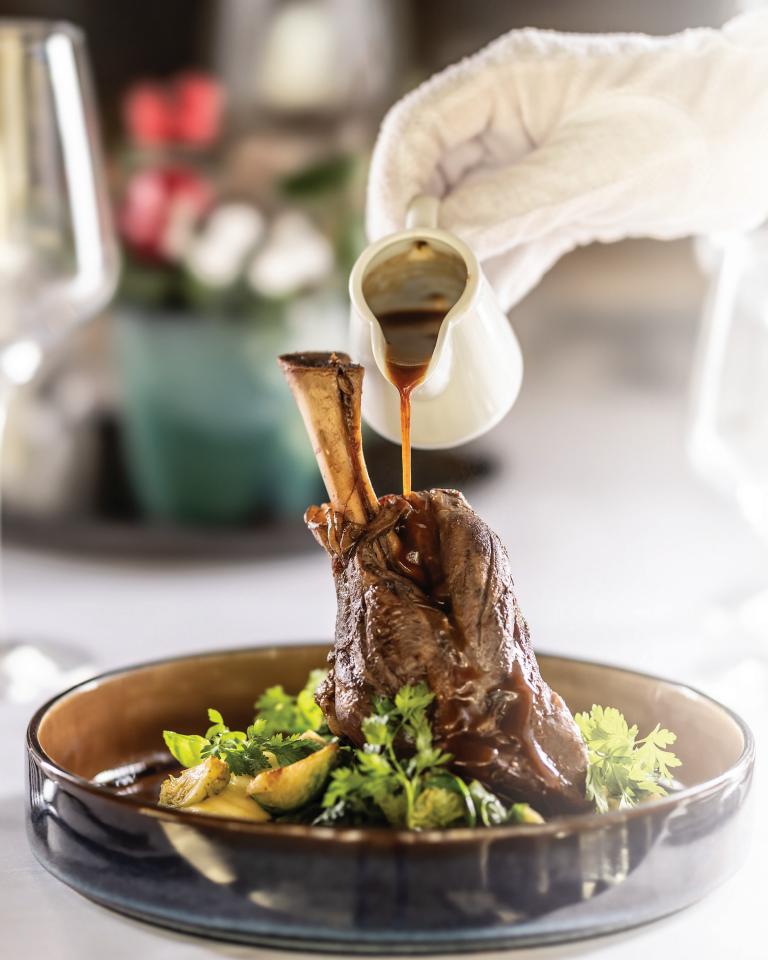

#### Ossobuco d'agnello 🕘 🕯 🛎 🖙

Lamb ossobuco simmered in Barolo jus, served with saffron risotto and gremolata Serving size : 275 gms | Calorie per serving : 905Kcal