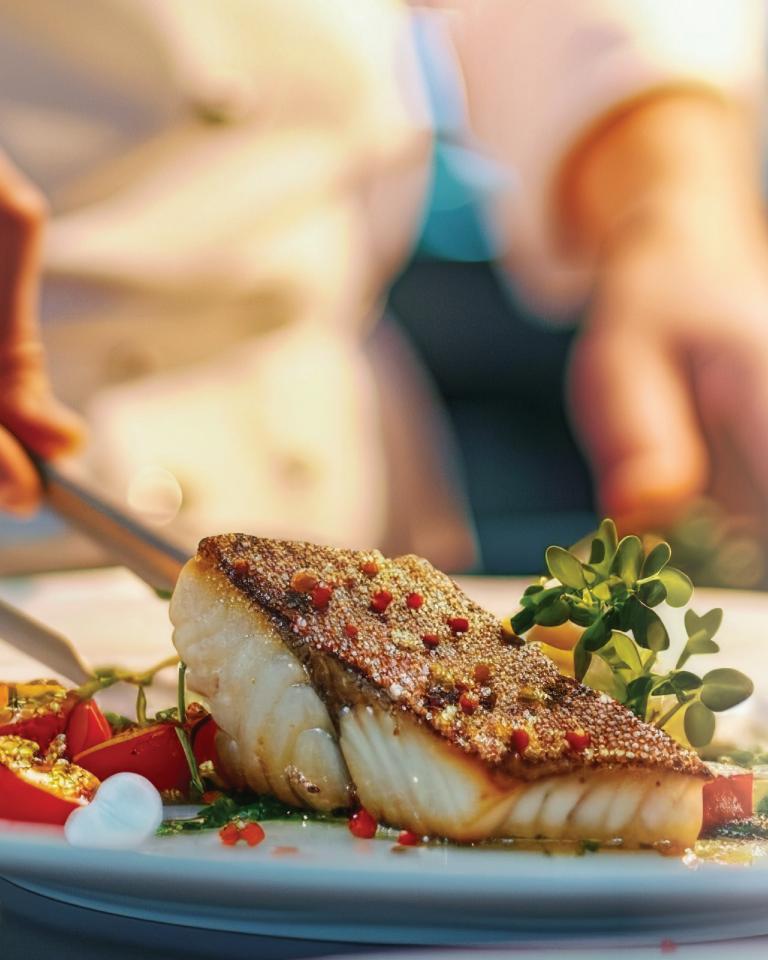

#### Filetto di salmon con arancia e finocchio 🏶 🗖

Norwegian salmon fillet, charcoal roasted baby potatoes and fennel orange salad Serving size : 265 gms | Calorie per serving : 716Kcal

### Filetto di salmone con arancia e finocchio 🕯 🏶 🖪

Norwegian salmon fillet, charcoal roasted baby potatoes fennel and orange salad Serving size : 265 gms | Calorie per serving : 716Kcal

> The hotel will levy 2.5% service charge + GST on all food & beverage invoices. An average active adult requires 2000 kcal per day; however calorie needs may vary. The above mentioned calorific values are based on standard recipes and often vary basis customization.

#### Branzino al forno 🛞 🛇 🗶 🔺

Pan seared seabass with cherry tomato, zucchini, potato, capers, black olives and fresh basil Serving size : 240 gms | Calorie per serving : 450Kcal