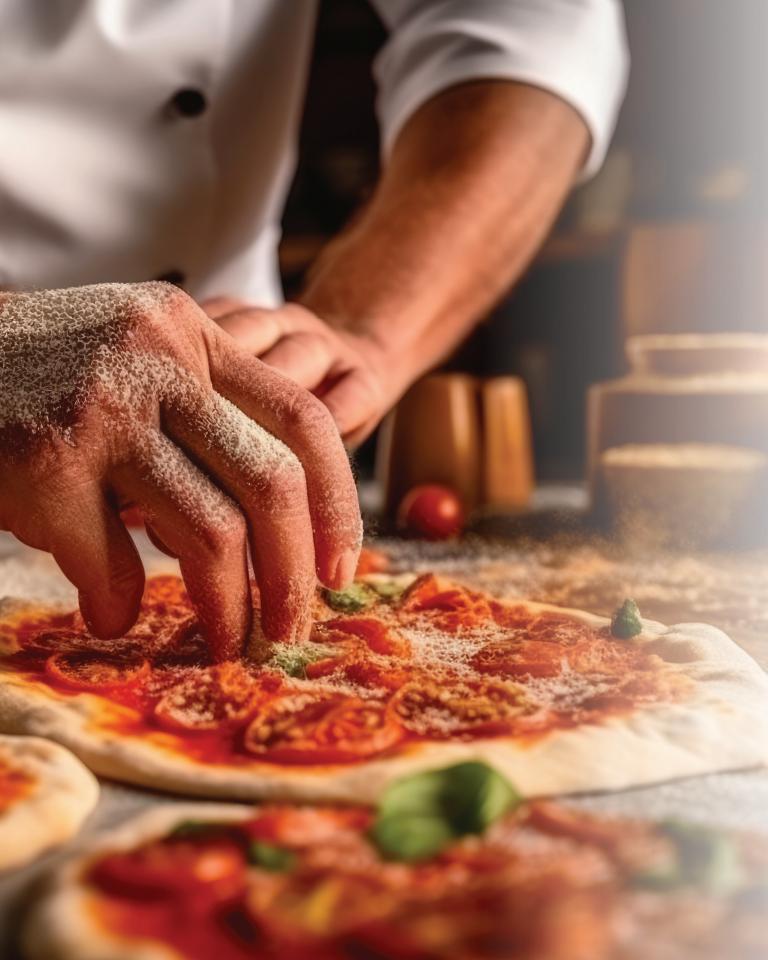

# "Cucina Italiana"

Located on 6th floor,

"with a ruby and pearl view" of the Millennium city,

Zanotta offers a perfect ambience for a wonderful dining experience.

The restaurant's interactive kitchen allows you to see and chat with the chefs, while they are preparing each dish with lots of Italian passion. A fresh display of vegetables, large jars of homemade pickles and pastas around the kitchen conveys the cooking philosophy of using only the freshest ingredients.

Our new menu is made for anybody who loves authentic Italian food. Full of flavours and variety, daily changing specials and antipasti, pastas and "Zuppe", just how they are cooked in Italy.

Our chef recommends his signature dishes like Bocconcini caprese, Insalata di cesare, Fettucine al ragu`di bufala, Ossobuco d'agnello and Tiramisu all a must try! The contemporary look and feel of the restaurant are enhanced by a wine cellar with a large selection of wines from around the world including Italy, France, California, Chile, Australia, and Germany.