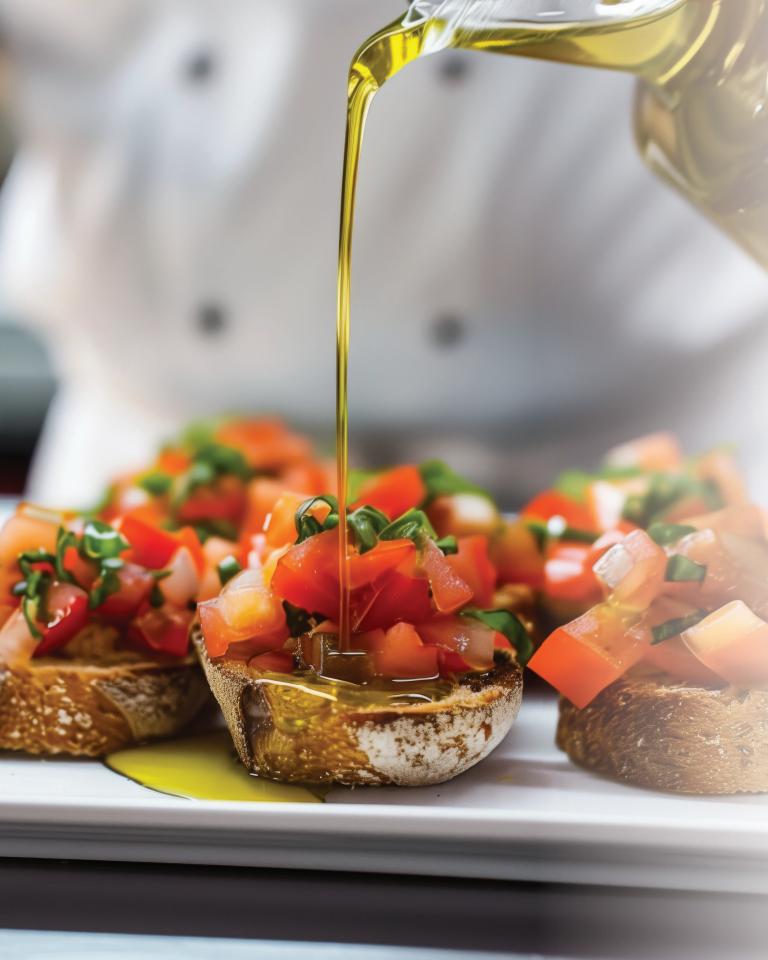

#### Classic bruschetta 🕯 🕹 💽

Garlic and tomato concasse with fresh basil pine nut pesto Serving size: 190 grams | Magnesium | Beta carotene | Niacin | Antioxidants Star Ingredient – Tomato Nutrition per serving: calorie 257 kcal | Protein 10 gms | Fats 15 gms | Carb 20 gms | Fibre 2.45 gms