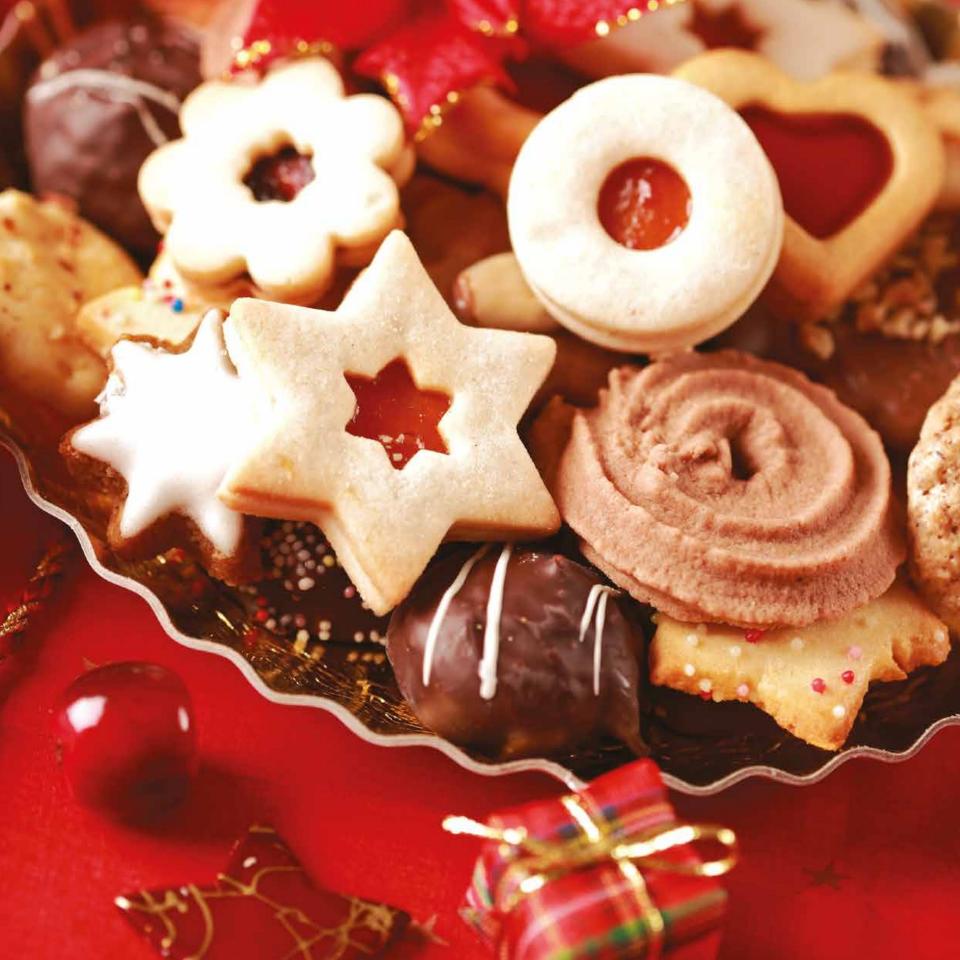

## Discover the unique seasonal flavors of our homemade cookies

(200 GMS)

| Flourless Finger Millet Almond Cookies (D/N/V/GF) | 700 |
|---------------------------------------------------|-----|
| Signature Jam Cookies (G/D/E)                     | 700 |
| Selection of Gingerbread Cookies (D/N/E/G)        | 700 |
| Flourless Coconut Butter Cookies (GF/D/V/N)       | 700 |
| Dark Chocolate Sea Salt Cookies (D/G/E)           | 700 |