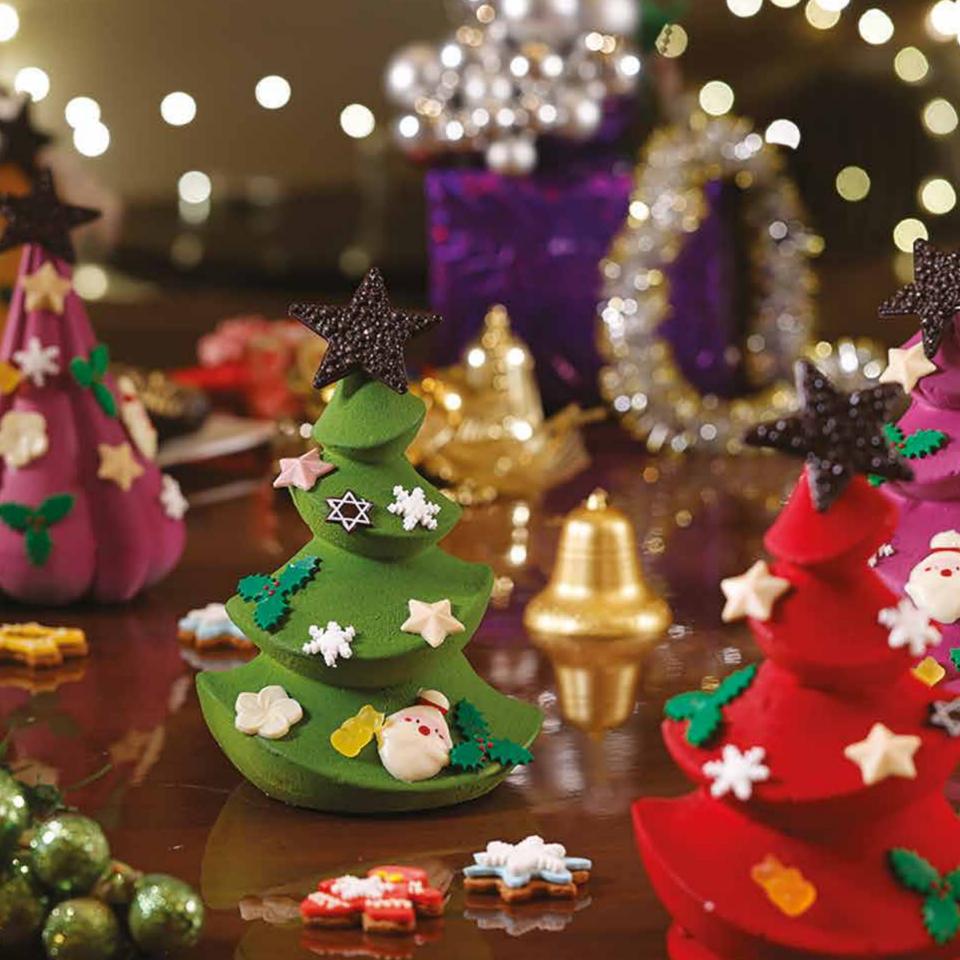

| Chocolate Hut (G/D/V/N)           | 2800 |
|-----------------------------------|------|
| Santa With Bag (Big) (G/D/V/N)    | 2000 |
| Santa With Bag (Medium) (G/D/V/N) | 1300 |
| Christmas Tree (G/D/V/N)          | 1500 |
| Dome Xmas (G/D/V/N)               | 1500 |
| Chef's Special (G/D/V/N)          | 1200 |

#### Our deliciously rich christmas yule logs decorated with delightful handcrafted chocolates and sugar shapes. A personalized inscription can be added to your log

| Red Velvet with Cream Cheese Frosting (G/D/E/N)      | 2000 |
|------------------------------------------------------|------|
| Exotic Cherry Chocolate (G/D/E/N)                    | 2000 |
| The Leela Signature Chocolate Hazelnut Log (G/D/E/N) | 2000 |