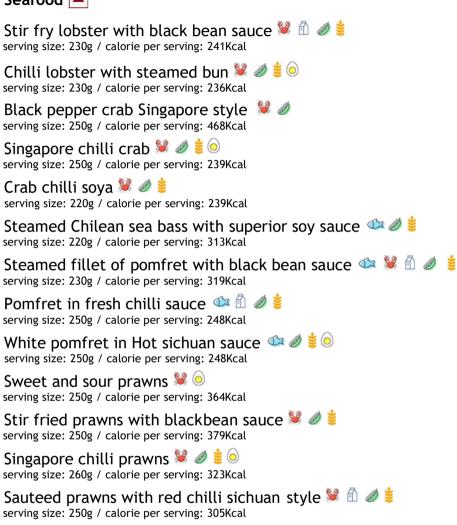

### Seafood

Chilli lobster with steamed bun 🕍 🥒 🍍 🗿 serving size: 230g / calorie per serving: 236Kcal

Steamed fillet of pomfret with black bean sauce 🕮 🖺 🥒 🍍 serving size: 230g / calorie per serving: 319Kcal