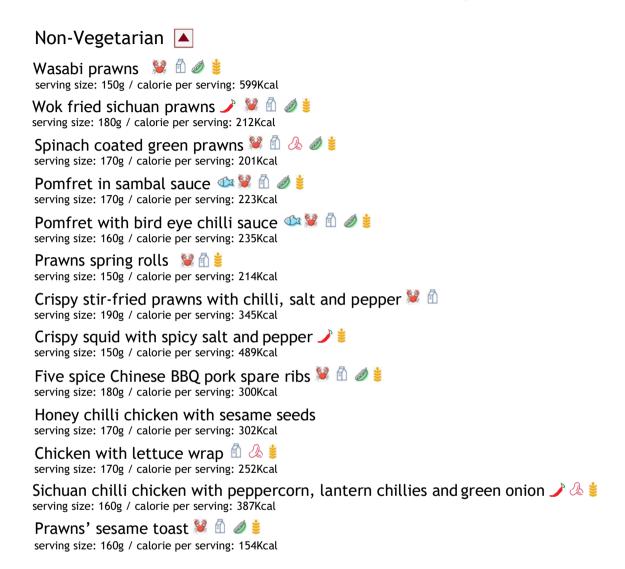

## Non-Vegetarian 📤

Pomfret with bird eye chilli sauce 🕮 🖺 🕒 🍍 serving size: 160g / calorie per serving: 235Kcal

Chicken with lettuce wrap 🗓 🕭 🖠 serving size: 170g / calorie per serving: 252Kcal

Vegetarian