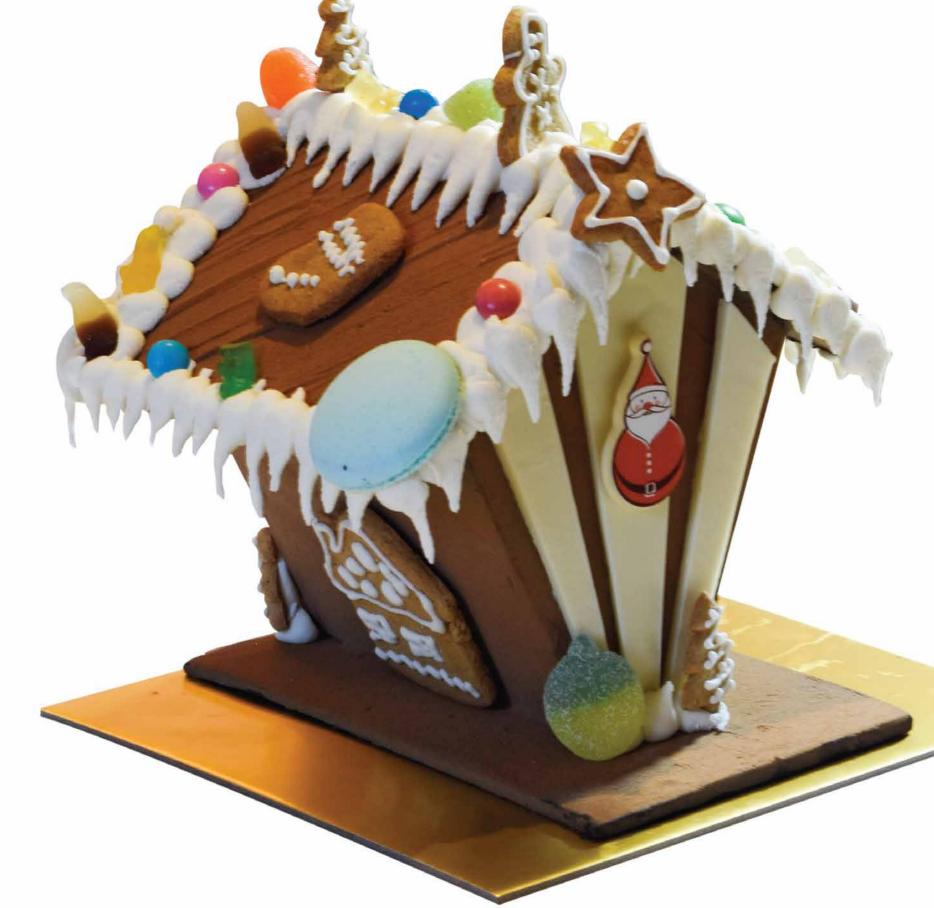

# GingerBread House DIY Kit

This Do-it-yourself kit is a fun activity for children.

#### Contents

- Gingerbread Walls and Door
- Royal Icing Piping Bags
- Decoration Items
- Marshmallows, Macaroons, Cookies