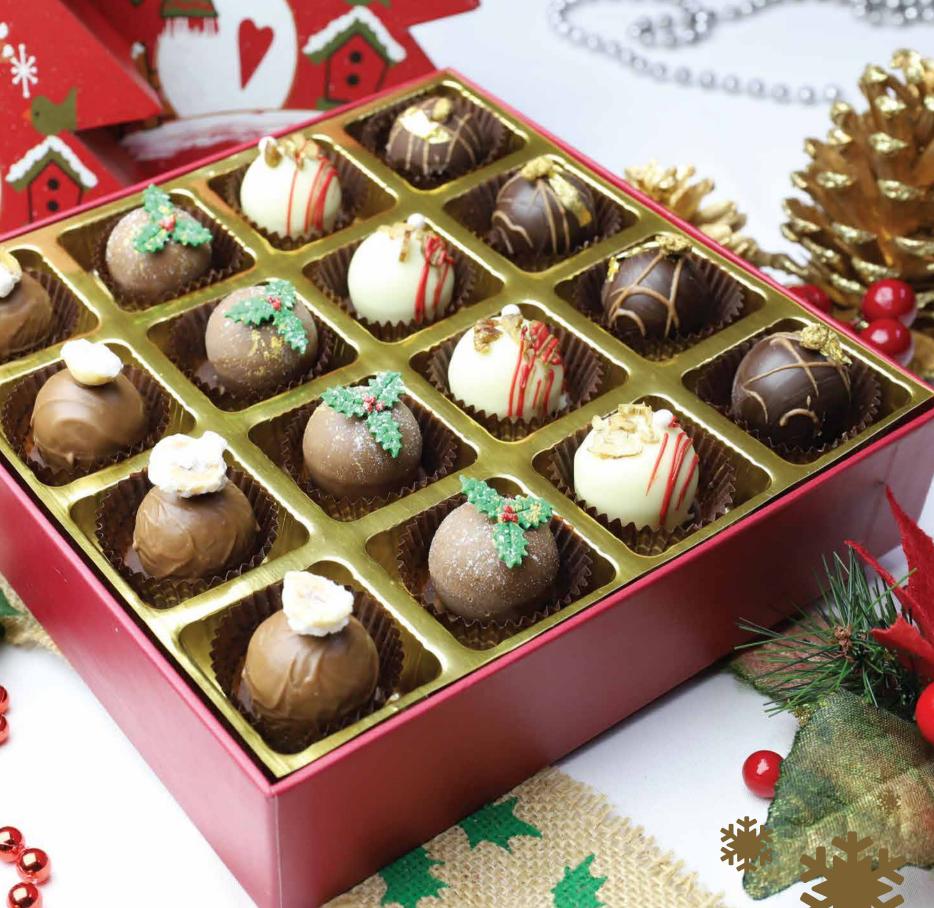

### Signature Chocolate Collection made with finest Single origin Belgium chocolate

- 16 pcs Christmas Signature Chocolate
- Macerated Fruit
- Cinnamon and Star Anise
- Candied Orange Peel
- Mandarin Orange