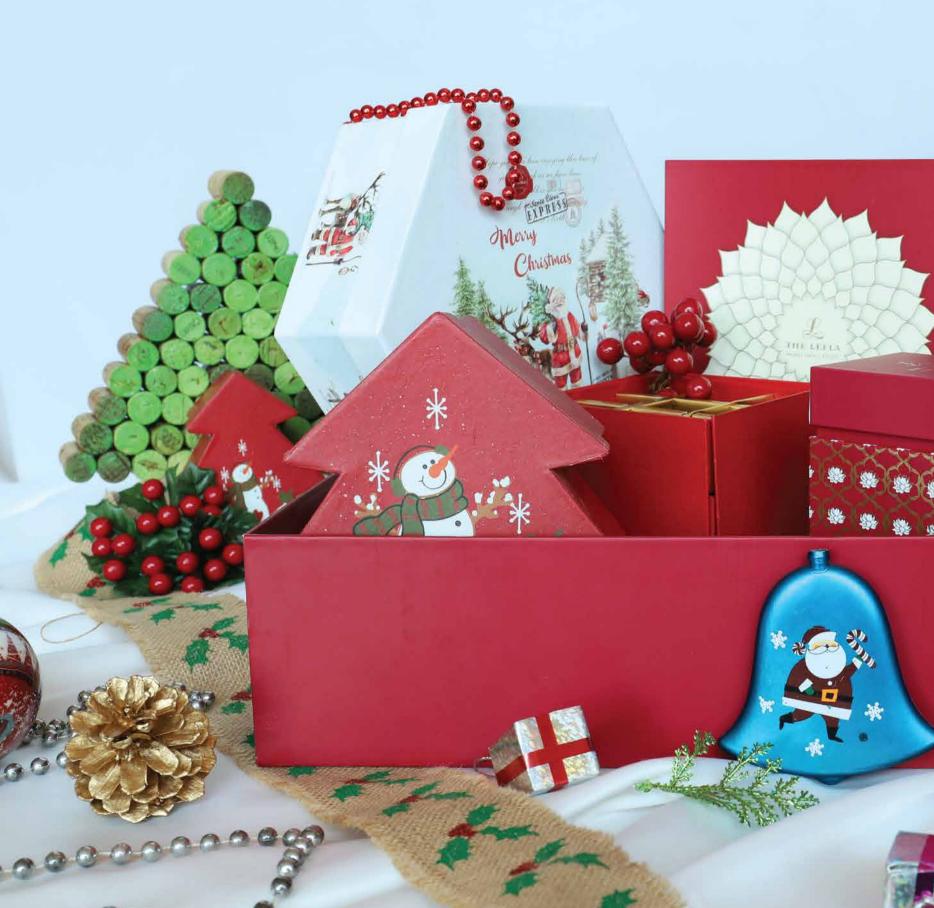

## Christmas Hampers

Choose from our pre-set hampers and share the festive spirit with loved ones. Celebrate with the finest of festive goodies, bakes, hand-crafted chocolates and much more as you ushers in this festive season

### Signature Chocolate Collection made with finest Single origin Belgium chocolate

- 16 pcs Christmas Signature Chocolate
- Macerated Fruit
- Cinnamon and Star Anise
- Candied Orange Peel
- Mandarin Orange