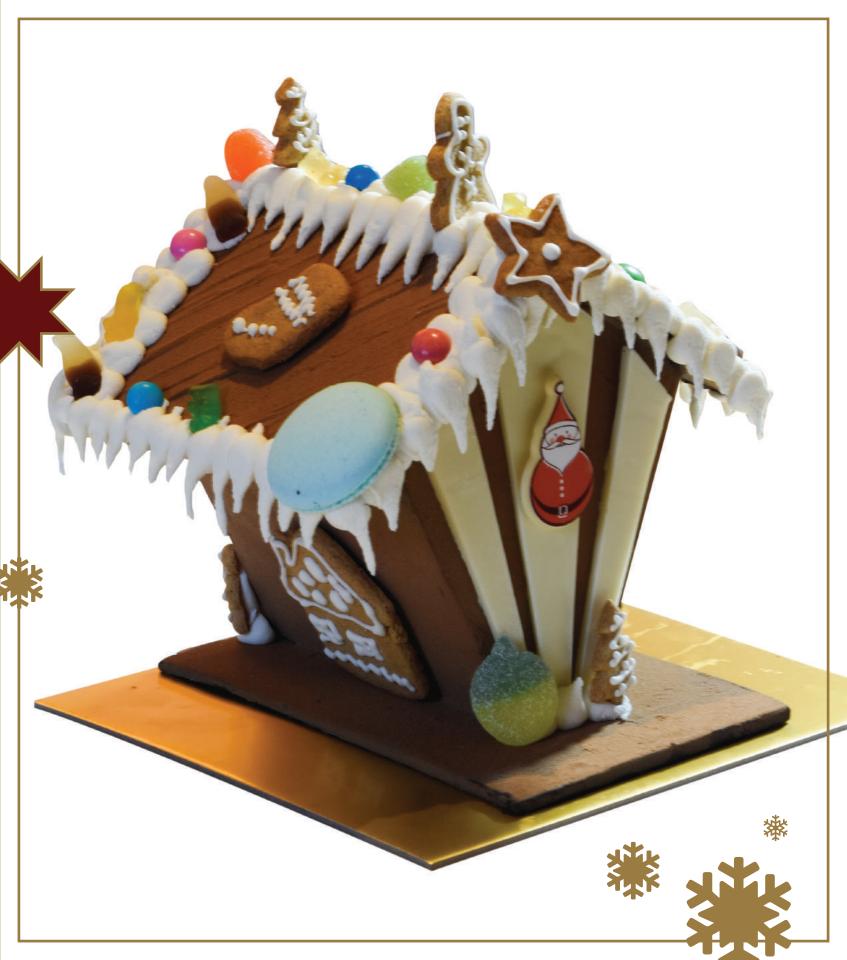

## RING IN THE NEW YEAR IN FINE TASTE.

We're laying out 5 extraordinary gastronomic experiences, each as unique as the other, to ensure you ring in 2022 in fine taste.



• NEW YEAR'S EVE CELEBRATIONS - 31ST DECEMBER •







Megu A la carte and set menu option. INR 8000+ cover charge **Le Cirque** A la carte and set menu

option. INR 6500++ cover charge.



The Qube

Festive Feast (with alcohol) INR 6500++ per person, Non alcoholic INR 5300++ INR 4000++ per child.



/ Signature Indian Restaurant

Jamavar Set Menu (with sparkling wine) INR 6,500++ per person.



**The Library** A la carte.



Poolside

INR 500000++ for a unique couple dining experience. With Suite & Club Lounge access, limousine pick up & drop, 9-course menu from Le cirque/ Megu, celebratory cake, bottle of Dom