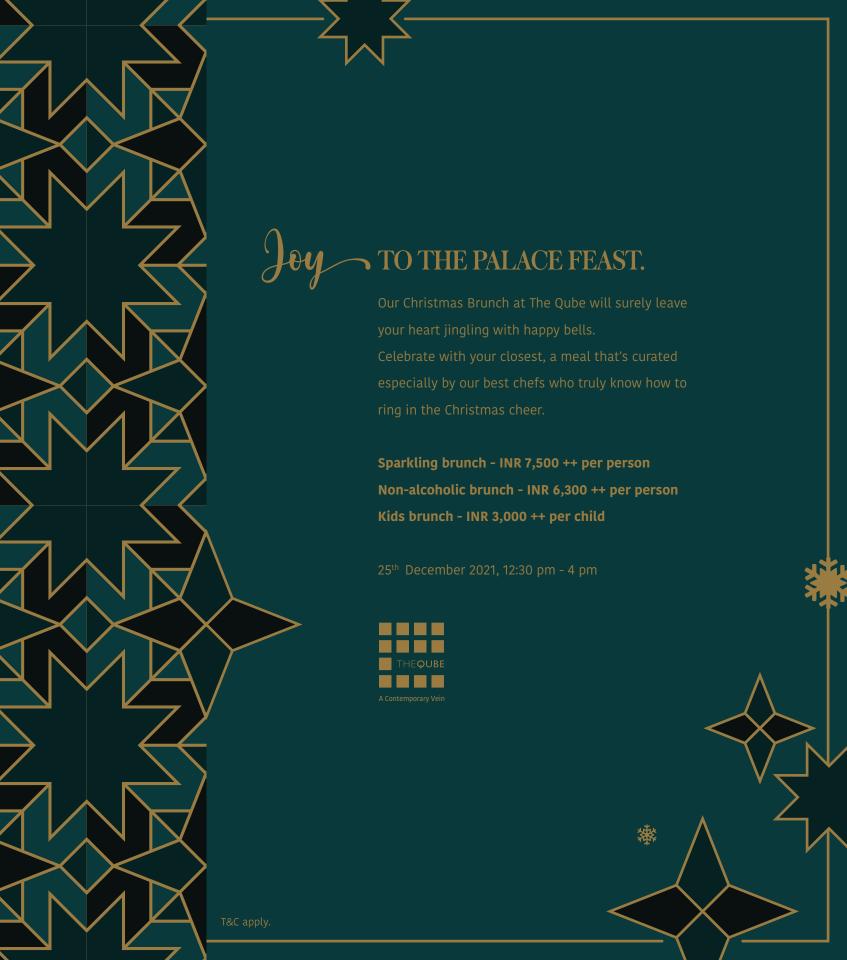

• NEW YEAR BRUNCH - IST JANUARY •

Sparkling Brunch

INR 6,500 ++ per person

Non-alcoholic

INR 5,300 ++ per person

Kids

INR 2,500 ++ per child