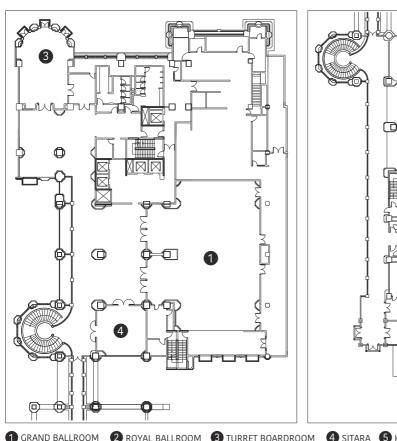

# BANQUET & MEETING ROOM FLOOR PLAN

| 1 GRAND BALLROC | M 2 ROYAL BALLROO | M 3 TURRET BOARDROOM | 4 SITARA | 5 KAMAL | 6 NIDHI |
|-----------------|-------------------|----------------------|----------|---------|---------|
| 7 YATRA 8 DIYA  | 9 SURYA 10 MAYA   | 11 EXTENDED TERRACE  |          |         |         |

| VENUE                    | AREA<br>SQ. FT. | DIMENSIONS<br>L x W x H | SIT DOWN<br>BUFFET | THEATRE<br>STYLE | CLASS<br>ROOM | BOARD<br>ROOM | CLUSTER<br>ROOM | U<br>SHAPE | RECEPTION |
|--------------------------|-----------------|-------------------------|--------------------|------------------|---------------|---------------|-----------------|------------|-----------|
| The Grand Ballroom       | 4400            | 100 x 44 x 15           | 240                | 600              | 240           | 80            | 200             | 80         | 900-1000  |
| The Grand Ballroom - PFA | 2429            | 53 x 15 x 10            |                    |                  |               |               |                 |            |           |
| Sitara                   | 756             | 28 x 27 x 10            | 40                 | 60               | 27            | 20            | 30              | 20         | 50        |
| Turret Boardroom         | 768             | 24 x 32 x 10            | 80                 | 100              | 60            | 30            | 50              | 30         | 100       |
| The Royal Ballroom       | 2700            | 60 x 45 x 13            | 120                | 200              | 90            | 40            | 96              | 35         | 250-300   |
| The Royal Ballroom - PFA | 1568            | 56 x 58 x 11            |                    |                  |               |               |                 |            |           |
| Kamal                    | 784             | 28 x 28 x 10            | 40                 | 60               | 27            | 20            | 30              | 20         | 50        |
| Nidhi                    | 644             | 28 x 23 x 10            | 30                 | 45               | 24            | 20            | 30              | 17         |           |
| Yatra                    | 460             | 20 x 23 x 10            | 20                 | 30               | 18            | 15            | 20              | 11         |           |
| Diya                     | 891             | 33 x 27 x 9             | 40                 | 80               | 36            | 23            | 40              | 26         |           |
| Diya Terrace - PFA       | 1652            | 35 x 28                 |                    |                  |               |               |                 |            |           |
| Surya                    | 392             | 28 x 14 x 8             | 15                 | 20               | 9             | 15            | 10              | 15         | 110       |
| Surya Terrace - PFA      | 1520            | 40 x 38                 |                    |                  |               |               |                 |            |           |
| Maya                     | 280             | 20 x 14 x 8             | 10                 | 15               | 9             | 9             | 10              | 9          |           |
| Roshni                   | 406             | 29 x 14 x 8             |                    |                  |               | 12            |                 |            |           |
| Dhwani                   | 377             | 29 x 13 x 8             |                    |                  |               | 12            |                 |            |           |
| Nithya                   | 840             | 30 x 28 x 8             | 35                 | 70               | 20            | 20            | 24              | 18         |           |
| Royal Club Boardroom     | 700             | 28 x 25 x 14            |                    |                  |               | 20            |                 |            |           |