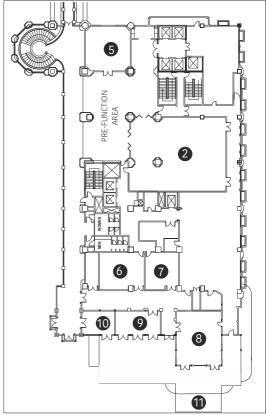

# BANQUET & MEETING ROOM FLOOR PLAN

| 1 GRAND BALLROC | M 2 ROYAL BALLROO | M 3 TURRET BOARDROOM | 4 SITARA | 5 KAMAL | 6 NIDHI |
|-----------------|-------------------|----------------------|----------|---------|---------|
| 7 YATRA 8 DIYA  | 9 SURYA 10 MAYA   | 11 EXTENDED TERRACE  |          |         |         |

| VENUE                    | AREA<br>SQ. FT. | DIMENSIONS<br>L x W x H | SIT DOWN<br>BUFFET | THEATRE<br>STYLE | CLASS<br>ROOM | BOARD<br>ROOM | CLUSTER<br>ROOM | U<br>SHAPE | RECEPTION |
|--------------------------|-----------------|-------------------------|--------------------|------------------|---------------|---------------|-----------------|------------|-----------|
| The Grand Ballroom       | 4400            | 100 x 44 x 15           | 240                | 600              | 240           | 80            | 200             | 80         | 900-1000  |
| The Grand Ballroom - PFA | 2429            | 53 x 15 x 10            |                    |                  |               |               |                 |            |           |
| Sitara                   | 756             | 28 x 27 x 10            | 40                 | 60               | 27            | 20            | 30              | 20         | 50        |
| Turret Boardroom         | 768             | 24 x 32 x 10            | 80                 | 100              | 60            | 30            | 50              | 30         | 100       |
| The Royal Ballroom       | 2700            | 60 x 45 x 13            | 120                | 200              | 90            | 40            | 96              | 35         | 250-300   |
| The Royal Ballroom - PFA | 1568            | 56 x 58 x 11            |                    |                  |               |               |                 |            |           |
| Kamal                    | 784             | 28 x 28 x 10            | 40                 | 60               | 27            | 20            | 30              | 20         | 50        |
| Nidhi                    | 644             | 28 x 23 x 10            | 30                 | 45               | 24            | 20            | 30              | 17         |           |
| Yatra                    | 460             | 20 x 23 x 10            | 20                 | 30               | 18            | 15            | 20              | 11         |           |
| Diya                     | 891             | 33 x 27 x 9             | 40                 | 80               | 36            | 23            | 40              | 26         |           |
| Diya Terrace - PFA       | 1652            | 35 x 28                 |                    |                  |               |               |                 |            |           |
| Surya                    | 392             | 28 x 14 x 8             | 15                 | 20               | 9             | 15            | 10              | 15         | 110       |
| Surya Terrace - PFA      | 1520            | 40 x 38                 |                    |                  |               |               |                 |            |           |
| Maya                     | 280             | 20 x 14 x 8             | 10                 | 15               | 9             | 9             | 10              | 9          |           |
| Roshni                   | 406             | 29 x 14 x 8             |                    |                  |               | 12            |                 |            |           |
| Dhwani                   | 377             | 29 x 13 x 8             |                    |                  |               | 12            |                 |            |           |
| Nithya                   | 840             | 30 x 28 x 8             | 35                 | 70               | 20            | 20            | 24              | 18         |           |
| Royal Club Boardroom     | 700             | 28 x 25 x 14            |                    |                  |               | 20            |                 |            |           |

Beautifully christened the 'Conservatory of Wonders', the all-new Maharaja Ballroom warmly welcomes guests as the preferred destination for celebrations in Bengaluru's vibrant cityscape. Spanning 11,000 sqft, this bespoke venue features the grand Maharaja Lounge and Lotus Courtyard, the perfect backdrop for your occasion.

#### MAHARAJA BALLROOM AND LOTUS COURTYARD

| VENUE               | AREA<br>SQ. FT. | DIM<br>L x |    |      | SIT DOWN<br>BUFFET | THEATRE<br>STYLE | CLASS<br>ROOM | CLUSTER<br>ROOM | U<br>SHAPE | RECEPTION |
|---------------------|-----------------|------------|----|------|--------------------|------------------|---------------|-----------------|------------|-----------|
| Maharaja Ballroom   | 7000            |            |    |      |                    |                  |               |                 |            |           |
| Maharaja Lounge     | 2200            |            |    |      |                    |                  |               |                 |            |           |
| Maharaja Ballroom 1 | 3500            | 132 x      | 26 | x 14 |                    | 350              |               | 190             |            | 500       |
| Maharaja Ballroom 2 | 1000            | 34 x       | 30 | x 14 |                    | 80               |               | 40              |            |           |
| Lotus Courtyard     | 3500            |            |    |      |                    |                  |               | <br>            |            | 150       |