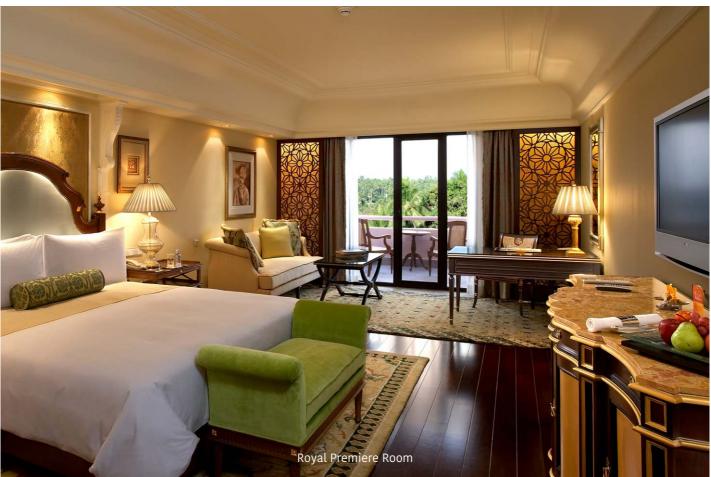

#### Accommodation

- Total no. of suites and rooms 357
- 137 Deluxe rooms
- 20 Conservatory rooms
- 80 Royal Premier rooms
- 75 Royal Club rooms
- 15 Terrace suites
- 8 Executive suites
- 6 Royal Club suites
- 5 Tower suites
- 8 Turret suites
- 2 Royal suites
- 1 Maharaja suite

#### Guestroom Amenities

- Dual Line internet protocol phone
- Broadband wireless high speed internet
- Data port jacks
- · Electronic safe
- Ergonomic Mattress and Pillow Menu
- A Gourmet corner with fine selection of spirits, soft beverages and snacks
- Tea and coffee maker
- Four Fixture Bathroom with Spa mood lighting and phone lines
- Power supply: 110/220 volts