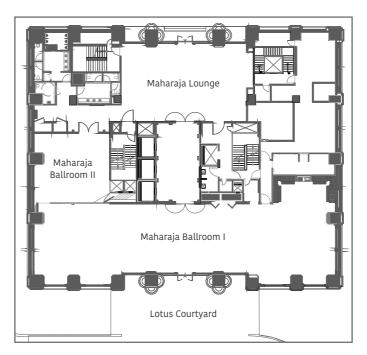

Beautifully christened the 'Conservatory of Wonders', the all-new Maharaja Ballroom warmly welcomes guests as the preferred destination for celebrations in Bengaluru's vibrant cityscape. Spanning 11,000 sqft, this bespoke venue features the grand Maharaja Lounge and Lotus Courtyard, the perfect backdrop for your occasion.

#### MAHARAJA BALLROOM AND LOTUS COURTYARD

| VENUE               | AREA<br>SQ. FT. | DIM<br>L x |    |      | SIT DOWN<br>BUFFET | THEATRE<br>STYLE | CLASS<br>ROOM | CLUSTER<br>ROOM | U<br>SHAPE | RECEPTION |
|---------------------|-----------------|------------|----|------|--------------------|------------------|---------------|-----------------|------------|-----------|
| Maharaja Ballroom   | 7000            |            |    |      |                    |                  |               |                 |            |           |
| Maharaja Lounge     | 2200            |            |    |      |                    |                  |               |                 |            |           |
| Maharaja Ballroom 1 | 3500            | 132 x      | 26 | x 14 |                    | 350              |               | 190             |            | 500       |
| Maharaja Ballroom 2 | 1000            | 34 x       | 30 | x 14 |                    | 80               |               | 40              |            |           |
| Lotus Courtyard     | 3500            |            |    |      |                    |                  |               | <br>            |            | 150       |